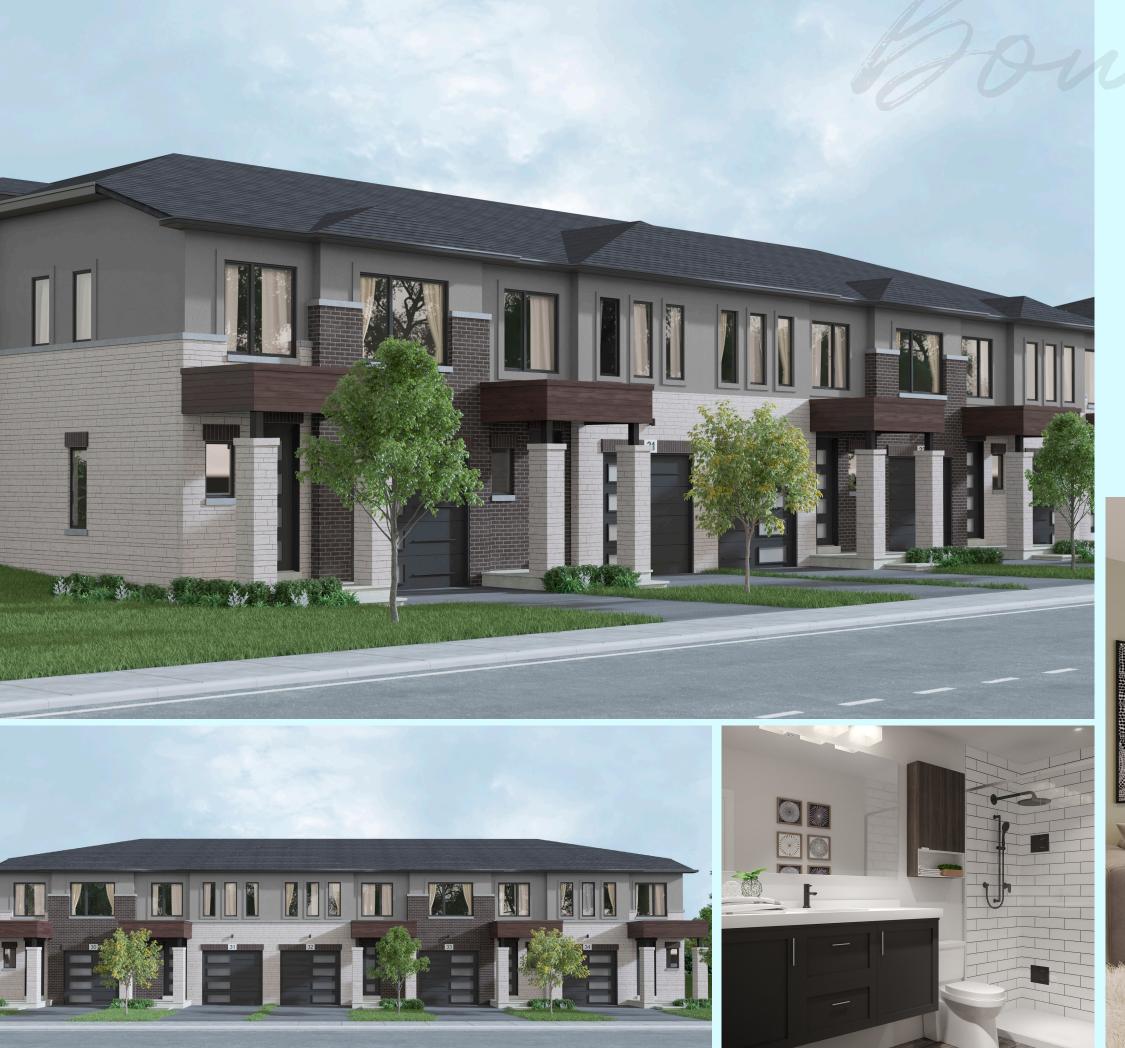

# ASPEN 1342 SQFT THREE-STOREY BOUTIQUE TOWNS

# VAIL 1610 SQFT THREE-STOREY BOUTIQUE TOWNS

#### STEAMBOAT 1610 SQFT

THREE-STOREY BOUTIQUE TOWNS

#### TELLURIDE 1558 SQFT

TRADITIONAL TWO-STOREY
WITH WALK OUT

#### BOULDER 1495 SQFT

TRADITIONAL TWO-STOREY

### **DENVER** 1500 SQFT TRADITIONAL THREE-STOREY

# BRECKENRIDGE 1640 SQFT THREE-STOREY TERRACE SUITE TOWNS

### KEYSTONE 1915 SQFT THREE-STOREY TERRACE SUITE TOWNS