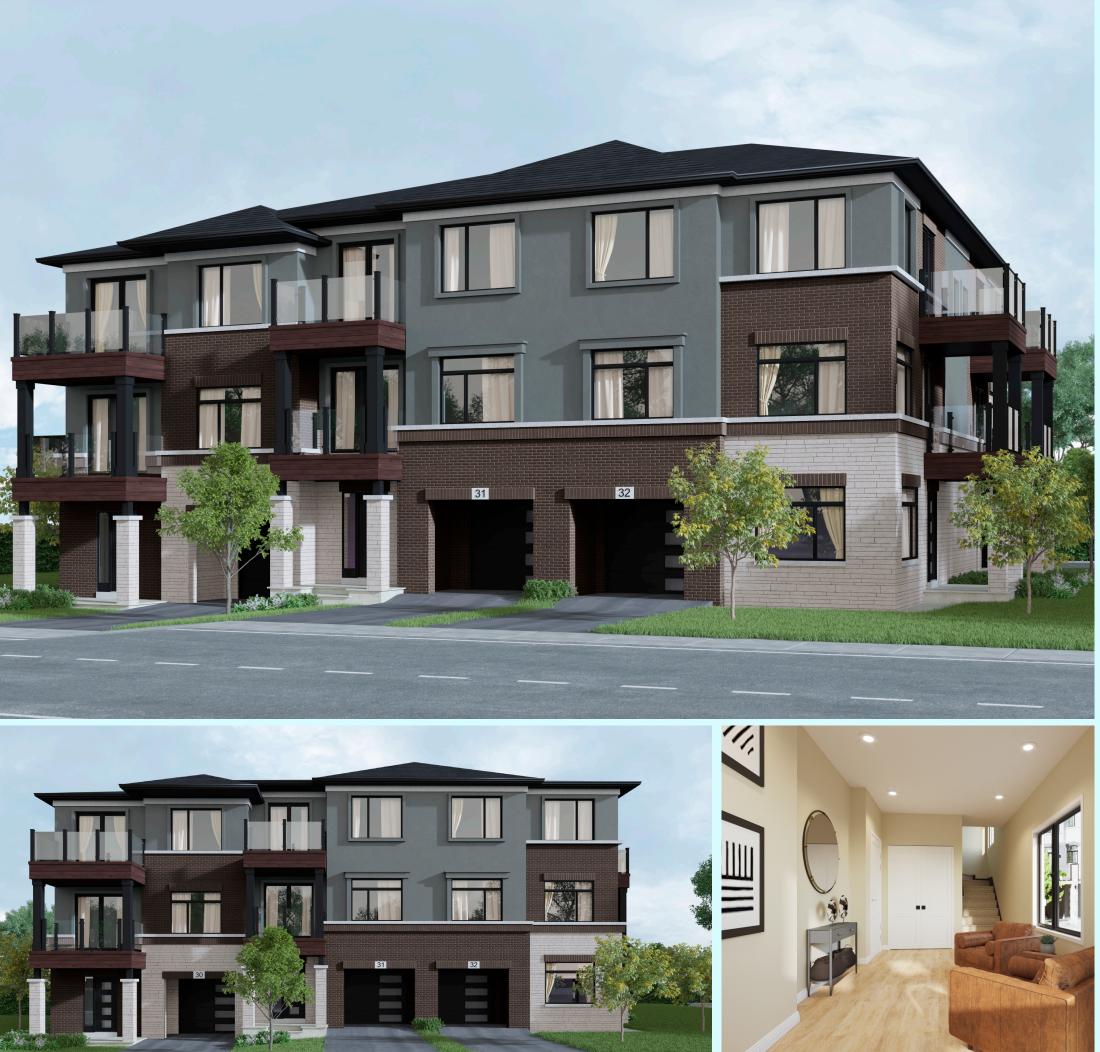

# ASPEN 1342 SQFT THREE-STOREY BOUTIQUE TOWNS

# VAIL 1610 SQFT THREE-STOREY BOUTIQUE TOWNS

#### STEAMBOAT 1610 SQFT

THREE-STOREY BOUTIQUE TOWNS

#### TELLURIDE 1558 SQFT

TRADITIONAL TWO-STOREY
WITH WALK OUT

#### BOULDER 1495 SQFT

TRADITIONAL TWO-STOREY

### **DENVER** 1500 SQFT TRADITIONAL THREE-STOREY

# BRECKENRIDGE 1640 SQFT THREE-STOREY TERRACE SUITE TOWNS

### KEYSTONE 1915 SQFT THREE-STOREY TERRACE SUITE TOWNS