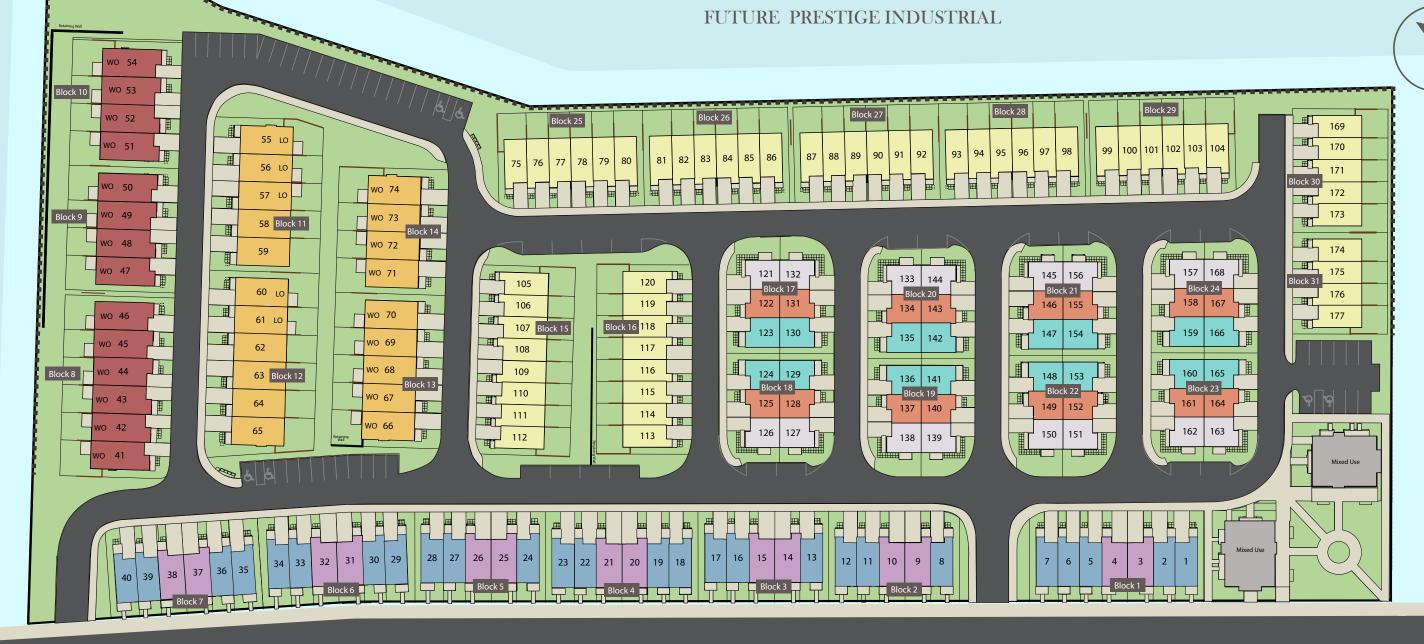

# ASPEN 1342 SQFT THREE-STOREY BOUTIQUE TOWNS

# VAIL 1610 SQFT THREE-STOREY BOUTIQUE TOWNS

#### STEAMBOAT 1610 SQFT

THREE-STOREY BOUTIQUE TOWNS

#### TELLURIDE 1558 SQFT

TRADITIONAL TWO-STOREY
WITH WALK OUT

#### BOULDER 1495 SQFT

TRADITIONAL TWO-STOREY

### **DENVER** 1500 SQFT TRADITIONAL THREE-STOREY

# BRECKENRIDGE 1640 SQFT THREE-STOREY TERRACE SUITE TOWNS

### KEYSTONE 1915 SQFT THREE-STOREY TERRACE SUITE TOWNS