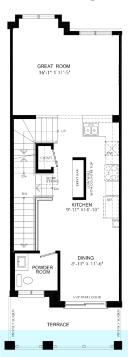

#### Open Concept Kitchen

 Designer kitchen complete with 9' ceilings, breakfast bar and quartz counters throughout.

### Ground Floor 9' Ceiling

Second Floor 9' Ceiling