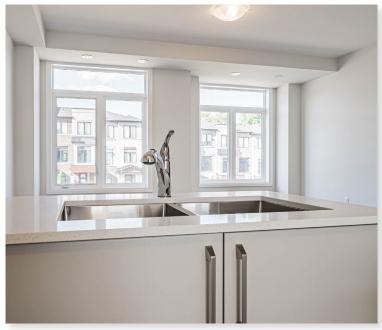

#### Open Concept Kitchen

 Designer kitchen complete with 9' ceilings, breakfast bar and quartz counters throughout.

#### **Bathrooms**

 Main: Moen Vichy faucets, quartz counters in designer vanity cabinet.