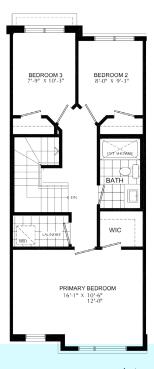

GE river mill

BRECKENRIDGE
3-Storey Town

PRICE \$869,999

1640 SQ.FT.

- 3 Bed
- 1 Full Bath
- 2 Half Bath



## LUXURY DESIGNER FEATURES

- Exterior door from house to garage
- Additional powder room on ground entry level
- Convenient laundry on bedroom level
- Luxury vinyl plank flooring on ground & living level
- Modern trim, door and hardware packages
- High efficiency 3 zoned HRV, air conditioner, tankless water heater and nest thermostat

   rental and maintenance program with Reliance Home Comfort.

#### **Bathrooms**

 Main: Moen Vichy faucets, quartz counters in designer vanity cabinet.

#### Open Concept Kitchen

 Designer kitchen complete with 9' ceilings, breakfast bar and quartz counters throughout.

### Ground Floor 9' Ceiling



Second Floor 9' Ceiling



### Third Floor



















starwardhomes.com