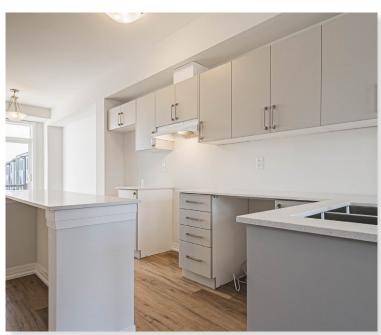

#### Open Concept Kitchen

 Designer kitchen complete with 9' ceilings, breakfast bar and quartz counters throughout.