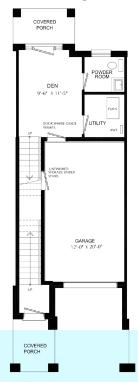

AY, CAMBRIDGE IMMEDIATE CLOSING AVAILABLE

RIDGE river mill

BRECKENRIDGE
3-Storey Town

PRICE \$869,999

1640 SQ.FT.

- 3 Bed
- 1 Full Bath
- 2 Half Bath



## LUXURY DESIGNER FEATURES

- Exterior door from house to garage
- Additional powder room on ground entry level
- Convenient laundry on bedroom level
- Luxury vinyl plank flooring on ground & living level
- Modern trim, door and hardware packages
- High efficiency 3 zoned HRV, air conditioner, tankless water heater and nest thermostat

   rental and maintenance program with Reliance Home Comfort.

#### **Bathrooms**

 Main: Moen Vichy faucets, quartz counters in designer vanity cabinet.

#### Open Concept Kitchen

 Designer kitchen complete with 9' ceilings, breakfast bar and quartz counters throughout.

### Ground Floor 9' Ceiling



Second Floor 9' Ceiling



### Third Floor



















starwardhomes.com