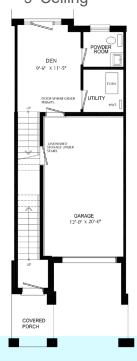

Bath



# LUXURY DESIGNER FEATURES

- Exterior door from house to garage
- Additional powder room on ground entry level
- Convenient laundry on bedroom level
- Luxury vinyl plank flooring on ground & living level
- · Modern trim, door and hardware packages
- High efficiency 3 zoned HRV, air conditioner, tankless water heater and nest thermostat

   rental and maintenance program with

   Reliance Home Comfort.

#### **Bathrooms**

- Ensuite: Glass Shower with tile base and walls, quartz counter, Moen vichy faucet and undermount sink in designer upgraded vanity cabinet.
- Main: Moen Vichy faucets, quartz counters in designer vanity cabinet.

#### **Open Concept Kitchen**

 Designer kitchen complete with 9' ceilings, breakfast bar and quartz counters throughout

## Ground Floor 9' Ceiling



### Second Floor 9' Ceiling



### Third Floor

















starwardhomes.com