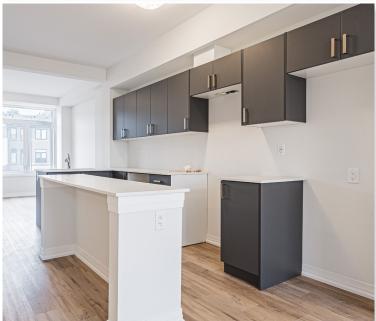

#### **Open Concept Kitchen**

 Designer kitchen complete with 9' ceilings, breakfast bar and quartz counters throughout