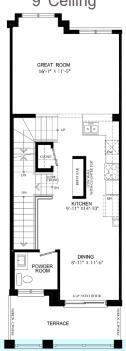

URES

- Exterior door from house to garage
- Additional powder room on ground entry level
- Convenient laundry on bedroom level
- Luxury vinyl plank flooring on ground & living level
- · Modern trim, door and hardware packages
- High efficiency 3 zoned HRV, air conditioner, tankless water heater and nest thermostat

   rental and maintenance program with

   Reliance Home Comfort.

#### **Bathrooms**

- Ensuite: Glass Shower with tile base and walls, quartz counter, Moen vichy faucet and undermount sink in designer upgraded vanity cabinet.
- Main: Moen Vichy faucets, quartz counters in designer vanity cabinet.

#### **Open Concept Kitchen**

 Designer kitchen complete with 9' ceilings, breakfast bar and quartz counters throughout

## Ground Floor 9' Ceiling



### Second Floor 9' Ceiling



### Third Floor

















starwardhomes.com