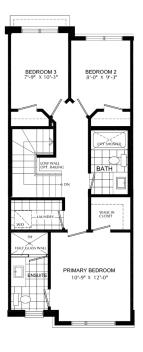

or from house to garage
- Additional powder room on ground entry level
- Convenient laundry on bedroom level
- Luxury vinyl plank flooring on ground & living level
- · Modern trim, door and hardware packages
- High efficiency 3 zoned HRV, air conditioner, tankless water heater and nest thermostat

   rental and maintenance program with

   Reliance Home Comfort.

#### **Bathrooms**

- Ensuite: Glass Shower with tile base and walls, quartz counter, Moen vichy faucet and undermount sink in designer upgraded vanity cabinet.
- Main: Moen Vichy faucets, quartz counters in designer vanity cabinet.

#### **Open Concept Kitchen**

 Designer kitchen complete with 9' ceilings, breakfast bar and quartz counters throughout

## Ground Floor 9' Ceiling



### Second Floor 9' Ceiling



### Third Floor

















starwardhomes.com