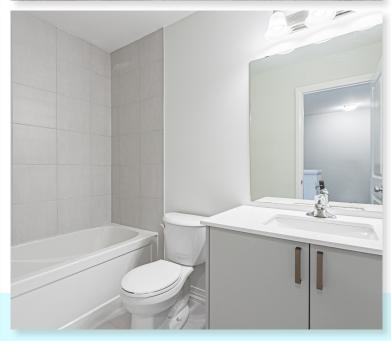

#### **Bathrooms**

- Ensuite: Glass Shower with tile base and walls, quartz counter, Moen vichy faucet and undermount sink in designer upgraded vanity cabinet.
- Main: Moen Vichy faucets, quartz counters in designer vanity cabinet.