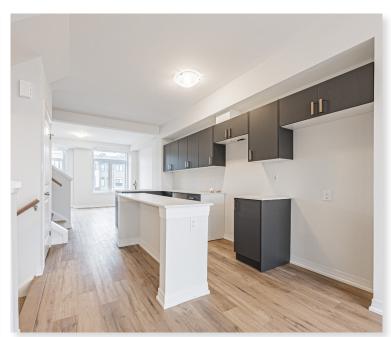

#### **Open Concept Kitchen**

 Designer kitchen complete with 9' ceilings, breakfast bar and quartz counters throughout