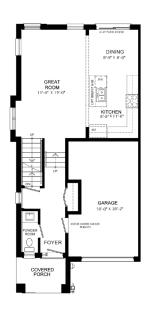

### **Open Concept Kitchen**

 Designer kitchen complete with 9' ceilings, breakfast island with quartz counters.
 \*Appliances included