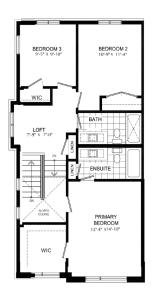

#### **Bathrooms**

- Ensuite: trub/shower with tiled walls, quartz counter, Moen Vichy faucet and undermount sink in vanity cabinet.
- Main: Tub/shower with tiled walls, quartz counter, Moen Vichy faucet and undermount sink in vanity cabinet.