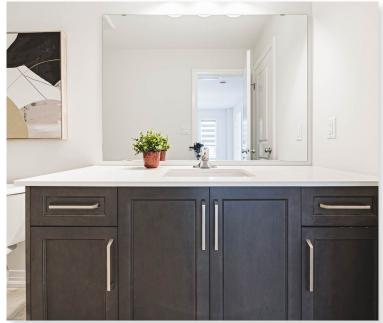

#### **Bathrooms**

- Ensuite: trub/shower with tiled walls, quartz counter, Moen Vichy faucet and undermount sink in vanity cabinet.
- Main: Tub/shower with tiled walls, quartz counter, Moen Vichy faucet and undermount sink in vanity cabinet.