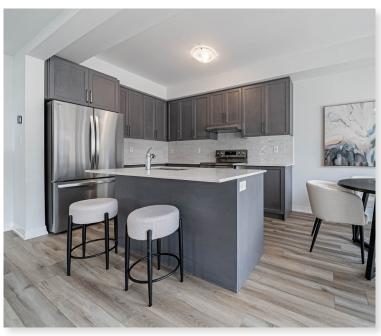

### **Open Concept Kitchen**

 Designer kitchen complete with 9' ceilings, breakfast island with quartz counters.
 \*Appliances included