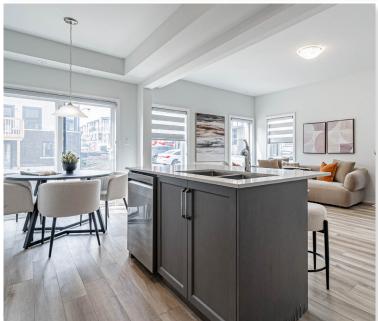

### **Open Concept Kitchen**

 Designer kitchen complete with 9' ceilings, breakfast island with quartz counters.
 \*Appliances included