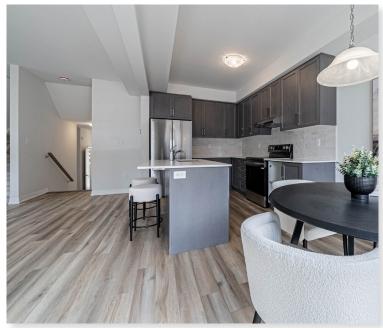

### **Open Concept Kitchen**

 Designer kitchen complete with 9' ceilings, breakfast island with quartz counters.
 \*Appliances included