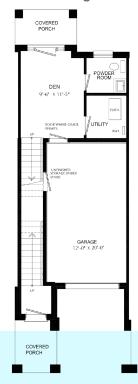

DITIONAL LUXURY FEATURES

- Exterior door from house to garage
- Additional powder room on ground entry level
- Convenient laundry on bedroom level
- Luxury vinyl plank flooring on ground & living level
- · Modern trim, door and hardware packages
- High efficiency 3 zoned HRV, air conditioner, tankless water heater and nest thermostat

   rental and maintenance program with Reliance Home Comfort.

#### **Bathrooms**

- Ensuite Bathroom: Glass Shower with tile base and walls, quartz counter, Moen Vichy faucet and undermount sink designer vanity cabinet.
- Main: Moen Vichy faucets, quartz counters in designer vanity cabinet.

#### **Open Concept Kitchen**

 Designer kitchen complete with 9' ceilings, island with quartz counters throughout.
 \*Appliances included

## Ground Floor 9' Ceiling



## Second Floor 9' Ceiling



## Third Floor