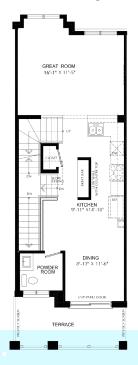

terior door from house to garage
- Additional powder room on ground entry level
- Convenient laundry on bedroom level
- Luxury vinyl plank flooring on ground & living level
- · Modern trim, door and hardware packages
- High efficiency 3 zoned HRV, air conditioner, tankless water heater and nest thermostat

   rental and maintenance program with Reliance Home Comfort.

#### **Bathrooms**

- Ensuite Bathroom: Glass Shower with tile base and walls, quartz counter, Moen Vichy faucet and undermount sink designer vanity cabinet.
- Main: Moen Vichy faucets, quartz counters in designer vanity cabinet.

#### **Open Concept Kitchen**

 Designer kitchen complete with 9' ceilings, island with quartz counters throughout.
 \*Appliances included

## Ground Floor 9' Ceiling



## Second Floor 9' Ceiling



## Third Floor