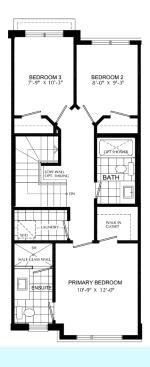

ouse to garage
- Additional powder room on ground entry level
- Convenient laundry on bedroom level
- Luxury vinyl plank flooring on ground & living level
- · Modern trim, door and hardware packages
- High efficiency 3 zoned HRV, air conditioner, tankless water heater and nest thermostat

   rental and maintenance program with Reliance Home Comfort.

#### **Bathrooms**

- Ensuite Bathroom: Glass Shower with tile base and walls, quartz counter, Moen Vichy faucet and undermount sink designer vanity cabinet.
- Main: Moen Vichy faucets, quartz counters in designer vanity cabinet.

#### **Open Concept Kitchen**

 Designer kitchen complete with 9' ceilings, island with quartz counters throughout.
 \*Appliances included

## Ground Floor 9' Ceiling



## Second Floor 9' Ceiling



## Third Floor