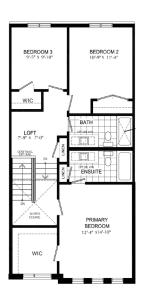

wn

PRICE \$914,999

1495 SQ.FT.
3 Bed
2 Full Bath
1 Half Bath



## OVER \$10,000 IN LUXURY FEATURES

- Exterior door from house to garage
- Additional powder room on ground entry level
- · Convenient laundry on bedroom level
- Luxury vinyl plank flooring on ground & living level
- Modern trim, door and hardware packages
- High efficiency 3 zoned HRV, air conditioner, tankless water heater and nest thermostat

   rental and maintenance program with

   Reliance Home Comfort.

#### **Bathrooms**

 Main: Tub/shower with tiled walls, quartz counter, Moen Vichy faucet and undermount sink in vanity cabinet.

### **Open Concept Kitchen**

• Designer kitchen complete with 9' ceilings, breakfast island and quartz counters.

## Basement



## Ground Floor 9' Ceiling



## Second Floor 9' Ceiling



















starwardhomes.com