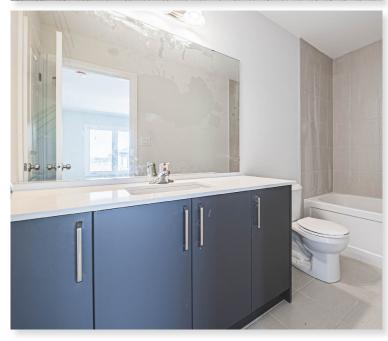

#### **Bathrooms**

 Main: Tub/shower with tiled walls, quartz counter, Moen Vichy faucet and undermount sink in vanity cabinet.