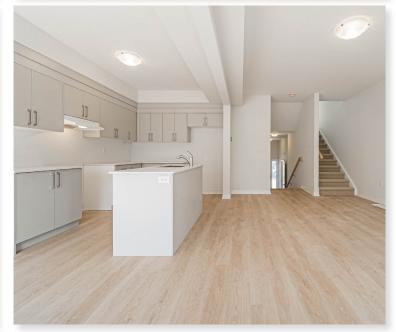

### **Open Concept Kitchen**

• Designer kitchen complete with 9' ceilings, breakfast island and quartz counters.