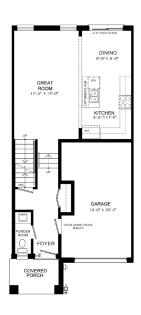

iver mill

BOULDER 2-Storey Town

PRICE \$914,999

1495 SQ.FT.
3 Bed
2 Full Bath
1 Half Bath



## OVER \$10,000 IN LUXURY FEATURES

- Exterior door from house to garage
- Additional powder room on ground entry level
- · Convenient laundry on bedroom level
- Luxury vinyl plank flooring on ground & living level
- Modern trim, door and hardware packages
- High efficiency 3 zoned HRV, air conditioner, tankless water heater and nest thermostat

   rental and maintenance program with

   Reliance Home Comfort.

#### **Bathrooms**

 Main: Tub/shower with tiled walls, quartz counter, Moen Vichy faucet and undermount sink in vanity cabinet.

### **Open Concept Kitchen**

• Designer kitchen complete with 9' ceilings, breakfast island and quartz counters.

## Basement



## Ground Floor 9' Ceiling



## Second Floor 9' Ceiling



















starwardhomes.com