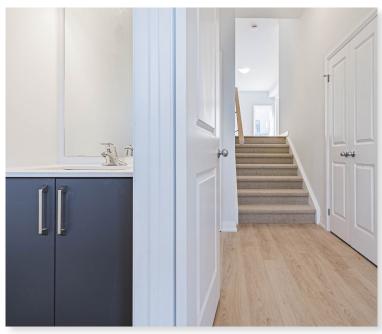

## OVER \$10,000 IN LUXURY FEATURES

- Exterior door from house to garage
- Additional powder room on ground entry level
- · Convenient laundry on bedroom level
- Luxury vinyl plank flooring on ground & living level
- Modern trim, door and hardware packages
- High efficiency 3 zoned HRV, air conditioner, tankless water heater and nest thermostat

#### **Bathrooms**

 Main: Tub/shower with tiled walls, quartz counter, Moen Vichy faucet and undermount sink in vanity cabinet.