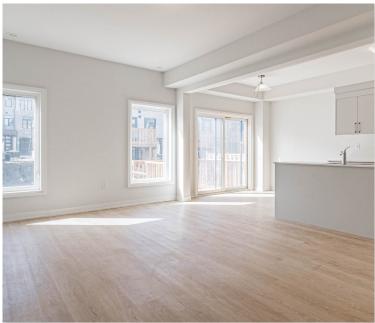

### **Open Concept Kitchen**

• Designer kitchen complete with 9' ceilings, breakfast island and quartz counters.