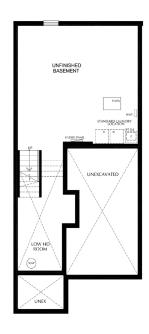

FOR PURCHASE OR LEASE

RIDGE river mill

BOULDER 2-Storey Town

PRICE \$914,999

1495 SQ.FT.
3 Bed
2 Full Bath
1 Half Bath



## OVER \$10,000 IN LUXURY FEATURES

- Exterior door from house to garage
- Additional powder room on ground entry level
- · Convenient laundry on bedroom level
- Luxury vinyl plank flooring on ground & living level
- Modern trim, door and hardware packages
- High efficiency 3 zoned HRV, air conditioner, tankless water heater and nest thermostat

   rental and maintenance program with

   Reliance Home Comfort.

#### **Bathrooms**

 Main: Tub/shower with tiled walls, quartz counter, Moen Vichy faucet and undermount sink in vanity cabinet.

### **Open Concept Kitchen**

• Designer kitchen complete with 9' ceilings, breakfast island and quartz counters.

## Basement



## Ground Floor 9' Ceiling



## Second Floor 9' Ceiling



















starwardhomes.com