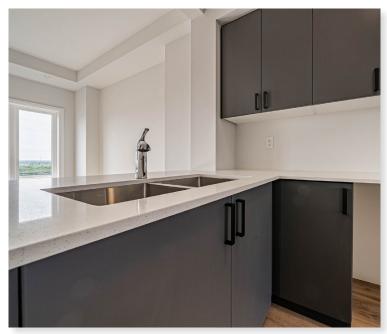

#### **Bathrooms**

- Ensuite: Glass Shower with tile base and walls, quartz counter, Moen vichy faucet and undermount sink in designer upgraded vanity cabinet
- Main: : Moen Vichy faucets, quartz counters in designer vanity cabinet.

#### **Open Concept Kitchen**

 Designer Upgraded two-toned kitchen complete with 9' ceilings, extended height uppers, deep fridge cabinet with side gable, pantry cabinet, breakfast bar, island with cabinetry and quartz counters.