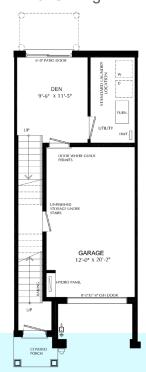

entry level
- Convenient laundry on bedroom level
- Luxury vinyl plank flooring on ground & living level
- Modern trim, door and hardware packages
- High efficiency 3 zoned HRV, air conditioner, tankless water heater and nest thermostat

   rental and maintenance program with

   Reliance Home Comfort.

#### **Bathrooms**

- Ensuite: Glass Shower with tile base and walls, quartz counter, Moen vichy faucet and undermount sink in designer upgraded vanity cabinet
- Main: : Moen Vichy faucets, quartz counters in designer vanity cabinet.

#### **Open Concept Kitchen**

 Designer Upgraded two-toned kitchen complete with 9' ceilings, extended height uppers, deep fridge cabinet with side gable, pantry cabinet, breakfast bar, island with cabinetry and quartz counters.

## Ground Floor 9' Ceiling



### Second Floor 9' Ceiling



### Third Floor



















starwardhomes.com