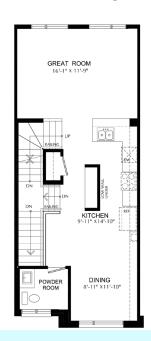

ry on bedroom level
- Luxury vinyl plank flooring on ground & living level
- Modern trim, door and hardware packages
- High efficiency 3 zoned HRV, air conditioner, tankless water heater and nest thermostat

   rental and maintenance program with

   Reliance Home Comfort.

#### **Bathrooms**

- Ensuite: Glass Shower with tile base and walls, quartz counter, Moen vichy faucet and undermount sink in designer upgraded vanity cabinet
- Main: : Moen Vichy faucets, quartz counters in designer vanity cabinet.

#### **Open Concept Kitchen**

 Designer Upgraded two-toned kitchen complete with 9' ceilings, extended height uppers, deep fridge cabinet with side gable, pantry cabinet, breakfast bar, island with cabinetry and quartz counters.

## Ground Floor 9' Ceiling



### Second Floor 9' Ceiling



### Third Floor



















starwardhomes.com