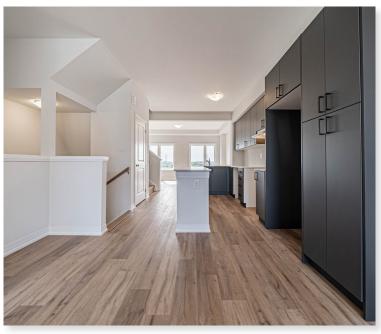

#### **Open Concept Kitchen**

 Designer Upgraded two-toned kitchen complete with 9' ceilings, extended height uppers, deep fridge cabinet with side gable, pantry cabinet, breakfast bar, island with cabinetry and quartz counters.

## Ground Floor 9' Ceiling