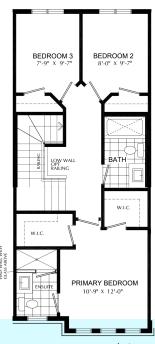

- Luxury vinyl plank flooring on ground & living level
- Modern trim, door and hardware packages
- High efficiency 3 zoned HRV, air conditioner, tankless water heater and nest thermostat

   rental and maintenance program with

   Reliance Home Comfort.

#### **Bathrooms**

- Ensuite: Glass Shower with tile base and walls, quartz counter, Moen vichy faucet and undermount sink in designer upgraded vanity cabinet
- Main: : Moen Vichy faucets, quartz counters in designer vanity cabinet.

#### **Open Concept Kitchen**

 Designer Upgraded two-toned kitchen complete with 9' ceilings, extended height uppers, deep fridge cabinet with side gable, pantry cabinet, breakfast bar, island with cabinetry and quartz counters.

## Ground Floor 9' Ceiling



### Second Floor 9' Ceiling



### Third Floor



















starwardhomes.com