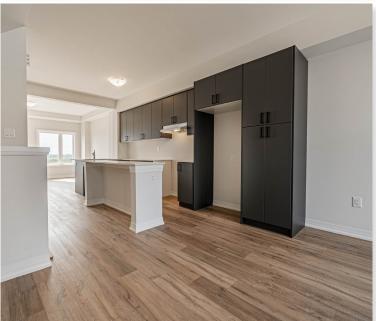

#### **Open Concept Kitchen**

 Designer Upgraded two-toned kitchen complete with 9' ceilings, extended height uppers, deep fridge cabinet with side gable, pantry cabinet, breakfast bar, island with cabinetry and quartz counters.

## Ground Floor 9' Ceiling