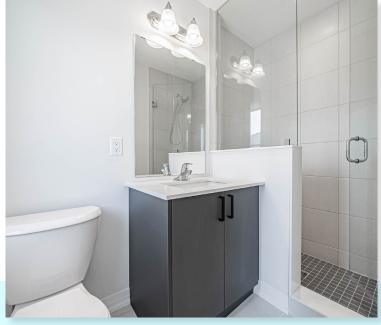

#### **Bathrooms**

- Ensuite: Glass Shower with tile base and walls, quartz counter, Moen vichy faucet and undermount sink in designer upgraded vanity cabinet
- Main: : Moen Vichy faucets, quartz counters in designer vanity cabinet.