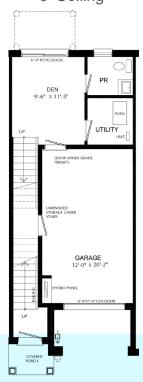

ntry level
- · Convenient laundry on bedroom level
- Luxury vinyl plank flooring on ground & living level
- Modern trim, door and hardware packages
- High efficiency 3 zoned HRV, air conditioner, tankless water heater and nest thermostat

   rental and maintenance program with

   Reliance Home Comfort.

#### **Bathrooms**

- Ensuite: Glass Shower with tile base and walls, quartz counter, Moen vichy faucet and undermount sink in designer upgraded vanity cabinet
- Main: : Moen Vichy faucets, quartz counters in designer vanity cabinet.

#### **Open Concept Kitchen**

 Designer Upgraded two-toned kitchen complete with 9' ceilings, extended height uppers, deep fridge cabinet with side gable, pantry cabinet, breakfast bar, island with cabinetry and quartz counters.

## Ground Floor 9' Ceiling



### Second Floor 9' Ceiling



### Third Floor



















starwardhomes.com