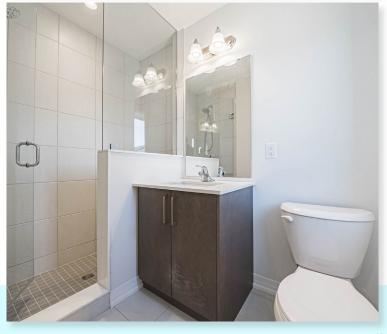

#### **Bathrooms**

- Ensuite: Glass Shower with tile base and walls, quartz counter, Moen vichy faucet and undermount sink in designer upgraded vanity cabinet
- Main: : Moen Vichy faucets, quartz counters in designer vanity cabinet.