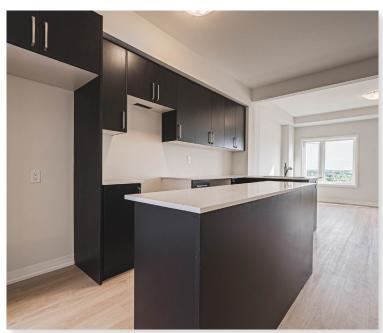

#### **Open Concept Kitchen**

 Designer Upgraded two-toned kitchen complete with 9' ceilings, extended height uppers, deep fridge cabinet with side gable, pantry cabinet, breakfast bar, island with cabinetry and quartz counters.