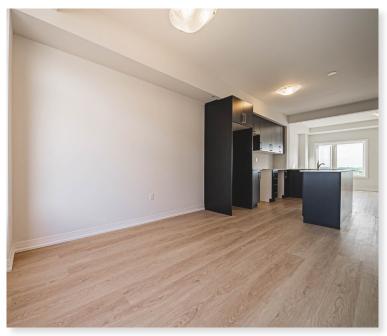

#### **Open Concept Kitchen**

 Designer Upgraded two-toned kitchen complete with 9' ceilings, extended height uppers, deep fridge cabinet with side gable, pantry cabinet, breakfast bar, island with cabinetry and quartz counters.

## Ground Floor 9' Ceiling