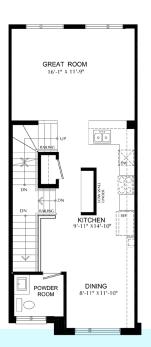

### Second Floor 9' Ceiling

#### **Open Concept Kitchen**

 Designer Upgraded two-toned kitchen complete with 9' ceilings, extended height uppers, deep fridge cabinet with side gable, pantry cabinet, breakfast bar, island with cabinetry and quartz counters.

#### **Bathrooms**

- Ensuite: Glass Shower with tile base and walls, quartz counter, Moen vichy faucet and undermount sink in designer upgraded vanity cabinet
- Main: : Moen Vichy faucets, quartz counters in designer vanity cabinet.