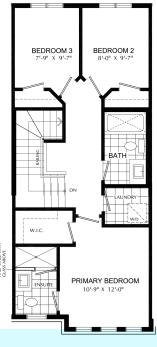

### Third Floor

starwardhomes.com

#### **Bathrooms**

- Ensuite: Glass Shower with tile base and walls, quartz counter, Moen vichy faucet and undermount sink in designer upgraded vanity cabinet
- Main: : Moen Vichy faucets, quartz counters in designer vanity cabinet.