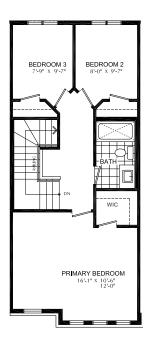

#### Bathrooms

Main: tub/shower with tiled walls, undermount sink in designer vanity cabinet

## Third Floor