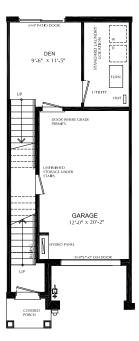

rtz countertops in all bathrooms and kitchens
  - Oversized windows for abundant natural lighting
    Centrally located media panel for maximum wifi coverage

## THIS HOME ALSO INCLUDES OVER \$40,000 IN ADDITIONAL LUXURY FEATURES:

- Garage door opener
- Exterior door from house to garage
- High efficiency 3 zoned HRV, air conditioner, tankless water heater and nest thermostat – rental and maintenance program with Reliance Home Comfort, water softener

#### Bathrooms

Main: tub/shower with tiled walls, undermount sink in designer vanity cabinet

#### Open Concept Kitchen

- Designer kitchen complete with breakfast bar, extended height uppers, deep fridge and pantry cabinetry, potlight package and upgraded plumbing fixtures
- Full suite of stainless-steel appliances

Main Floor 9' Ceiling



Second Floor 9' Ceiling



## Third Floor