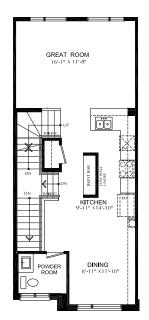

#### Open Concept Kitchen

- Designer kitchen complete with breakfast bar, extended height uppers, deep fridge and pantry cabinetry, potlight package and upgraded plumbing fixtures
- Full suite of stainless-steel appliances

Main Floor 9' Ceiling

Second Floor 9' Ceiling