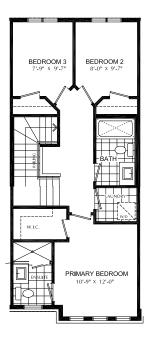

R \$60,000 IN ADDITIONAL LUXURY FEATURES:

- Garage door opener
- Exterior door from house to garage
- · Convenient bedroom level laundry
- High efficiency 3 zoned HRV, air conditioner, tankless water heater and nest thermostat – rental and maintenance program with Reliance Home Comfort, water softener

#### **Bathrooms**

- Ensuite: glass shower, tiled walls, undermount sink in designer vanity cabinet
- Main: tub/shower with tiled walls, undermount sink in designer vanity cabinet

#### **Open Concept Kitchen**

- Designer kitchen complete with waterfall edged island cabinet, extended height uppers, pantry & deep fridge cabinet, potlight package and upgraded plumbing fixtures
- Full suite of stainless-steel appliances

# Main Floor 9' Ceiling



Second Floor
9' Ceiling



### Third Floor