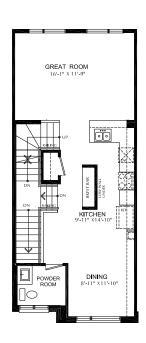

E ALSO INCLUDES OVER \$60,000 IN ADDITIONAL LUXURY FEATURES:

- Garage door opener
- Exterior door from house to garage
- · Convenient bedroom level laundry
- High efficiency 3 zoned HRV, air conditioner, tankless water heater and nest thermostat – rental and maintenance program with Reliance Home Comfort, water softener

#### **Bathrooms**

- Ensuite: glass shower, tiled walls, undermount sink in designer vanity cabinet
- Main: tub/shower with tiled walls, undermount sink in designer vanity cabinet

#### **Open Concept Kitchen**

- Designer kitchen complete with waterfall edged island cabinet, extended height uppers, pantry & deep fridge cabinet, potlight package and upgraded plumbing fixtures
- Full suite of stainless-steel appliances

# Main Floor 9' Ceiling



Second Floor
9' Ceiling



### Third Floor