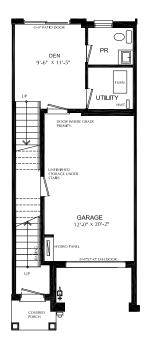

wifi coverage

## THIS HOME ALSO INCLUDES OVER \$60,000 IN ADDITIONAL LUXURY FEATURES:

- Garage door opener
- Exterior door from house to garage
- · Convenient bedroom level laundry
- High efficiency 3 zoned HRV, air conditioner, tankless water heater and nest thermostat – rental and maintenance program with Reliance Home Comfort, water softener

#### **Bathrooms**

- Ensuite: glass shower, tiled walls, undermount sink in designer vanity cabinet
- Main: tub/shower with tiled walls, undermount sink in designer vanity cabinet

#### **Open Concept Kitchen**

- Designer kitchen complete with waterfall edged island cabinet, extended height uppers, pantry & deep fridge cabinet, potlight package and upgraded plumbing fixtures
- Full suite of stainless-steel appliances

# Main Floor 9' Ceiling



Second Floor
9' Ceiling



### Third Floor