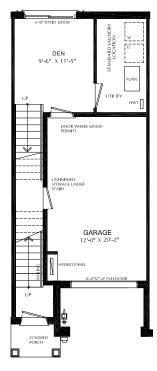

ary colours, cabinetry and hardware
- · Quartz countertops in all bathrooms and kitchens
- Oversized windows for abundant natural lighting
- Centrally located media panel for maximum wifi coverage

# THIS HOME ALSO INCLUDES OVER \$15,000 IN ADDITIONAL LUXURY FEATURES:

- Exterior door from house to garage
- · Convenient bedroom level laundry
- High efficiency 3 zoned HRV, air conditioner, tankless water heater and nest thermostat – rental and maintenance program with Reliance Home Comfort

#### **Bathrooms**

- Ensuite: glass shower, tiled walls, undermount sink in designer vanity cabinet
- Main: tub/shower with tiled walls, undermount sink in designer vanity cabinet

#### **Open Concept Kitchen**

 Designer kitchen complete with quartz covered island and cabinet

# Main Floor 9' Ceiling



## Second Floor 9' Ceiling



### Third Floor