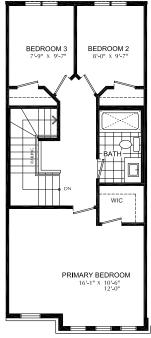

untertops in all bathrooms and kitchens
- Oversized windows for abundant natural lighting
- Centrally located media panel for maximum wifi coverage

# THIS HOME ALSO INCLUDES OVER \$15,000 IN ADDITIONAL LUXURY FEATURES:

- Exterior door from house to garage
- · Convenient bedroom level laundry
- High efficiency 3 zoned HRV, air conditioner, tankless water heater and nest thermostat – rental and maintenance program with Reliance Home Comfort

#### **Bathrooms**

- Ensuite: glass shower, tiled walls, undermount sink in designer vanity cabinet
- Main: tub/shower with tiled walls, undermount sink in designer vanity cabinet

#### **Open Concept Kitchen**

 Designer kitchen complete with quartz covered island and cabinet

# Main Floor 9' Ceiling



## Second Floor 9' Ceiling



### Third Floor