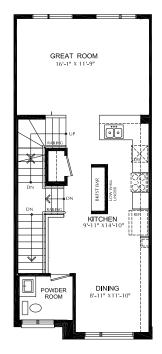

dware
- · Quartz countertops in all bathrooms and kitchens
- Oversized windows for abundant natural lighting
- Centrally located media panel for maximum wifi coverage

# THIS HOME ALSO INCLUDES OVER \$15,000 IN ADDITIONAL LUXURY FEATURES:

- Exterior door from house to garage
- · Convenient bedroom level laundry
- High efficiency 3 zoned HRV, air conditioner, tankless water heater and nest thermostat – rental and maintenance program with Reliance Home Comfort

#### **Bathrooms**

- Ensuite: glass shower, tiled walls, undermount sink in designer vanity cabinet
- Main: tub/shower with tiled walls, undermount sink in designer vanity cabinet

#### **Open Concept Kitchen**

 Designer kitchen complete with quartz covered island and cabinet

# Main Floor 9' Ceiling



## Second Floor 9' Ceiling



### Third Floor