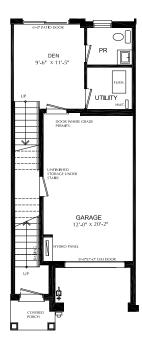

fi coverage

## THIS HOME ALSO INCLUDES OVER \$65,000 IN ADDITIONAL LUXURY FEATURES:

- Exterior door from house to garage with garage door opener
- Convenient bedroom level laundry
- High efficiency 3 zoned HRV, air conditioner, tankless water heater and nest thermostat – rental and maintenance program with Reliance Home Comfort, water softener

#### **Bathrooms**

- Ensuite: glass shower, tiled walls, undermount sink in designer vanity cabinet
- Main: tub/shower with tiled walls, undermount sink in designer vanity cabinet

#### **Open Concept Kitchen**

- Designer kitchen complete with waterfall edged island cabinet, extended height uppers, pantry & deep fridge cabinet, potlight package and upgraded plumbing fixtures
- · Full suite of stainless-steel appliances

# Main Floor 9' Ceiling



Second Floor
9' Ceiling



### Third Floor