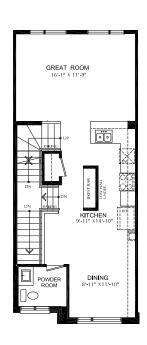

LSO INCLUDES OVER \$65,000 IN ADDITIONAL LUXURY FEATURES:

- Exterior door from house to garage with garage door opener
- Convenient bedroom level laundry
- High efficiency 3 zoned HRV, air conditioner, tankless water heater and nest thermostat – rental and maintenance program with Reliance Home Comfort, water softener

#### **Bathrooms**

- Ensuite: glass shower, tiled walls, undermount sink in designer vanity cabinet
- Main: tub/shower with tiled walls, undermount sink in designer vanity cabinet

#### **Open Concept Kitchen**

- Designer kitchen complete with waterfall edged island cabinet, extended height uppers, pantry & deep fridge cabinet, potlight package and upgraded plumbing fixtures
- · Full suite of stainless-steel appliances

# Main Floor 9' Ceiling



Second Floor
9' Ceiling



### Third Floor