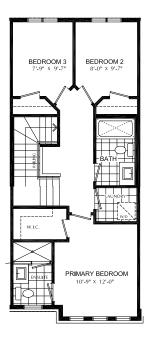

$65,000 IN ADDITIONAL LUXURY FEATURES:

- Exterior door from house to garage with garage door opener
- Convenient bedroom level laundry
- High efficiency 3 zoned HRV, air conditioner, tankless water heater and nest thermostat – rental and maintenance program with Reliance Home Comfort, water softener

#### **Bathrooms**

- Ensuite: glass shower, tiled walls, undermount sink in designer vanity cabinet
- Main: tub/shower with tiled walls, undermount sink in designer vanity cabinet

#### **Open Concept Kitchen**

- Designer kitchen complete with waterfall edged island cabinet, extended height uppers, pantry & deep fridge cabinet, potlight package and upgraded plumbing fixtures
- · Full suite of stainless-steel appliances

# Main Floor 9' Ceiling



Second Floor
9' Ceiling



### Third Floor