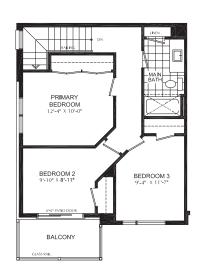

# 123 -155 EQUESTRIAN WAY, CAMBRIDGE FOR PURCHASE

RIDGE river mill

VAIL Interior End 3 Storey Town

PRICE \$739,999

1610 SQ.FT.

- 3 bed
- 1 Full bath
- 2 Half bath

#### **Bathrooms**

 Main: tub/shower with tiled walls, undermount sink in designer vanity cabinet

Main Floor 9' Ceiling

Second Floor
9' Ceiling

Third Floor