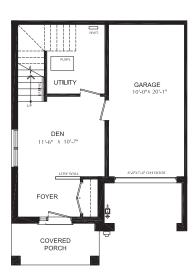

# 123 -155 EQUESTRIAN WAY, CAMBRIDGE FOR PURCHASE

RIDGE river mill

VAIL Interior End 3 Storey Town

PRICE \$739,999

1610 SQ.FT.

- 3 bed
- 1 Full bath
- 2 Half bath

Main Floor 9' Ceiling

Second Floor
9' Ceiling

Third Floor