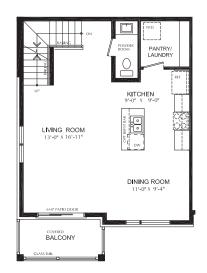

# 123 -155 EQUESTRIAN WAY, CAMBRIDGE FOR PURCHASE

RIDGE river mill

VAIL Interior End 3 Storey Town

PRICE \$739,999

1610 SQ.FT.

- 3 bed
- 1 Full bath
- 2 Half bath

## **Open Concept Kitchen**

- Designer kitchen complete with waterfall edged island, extended height uppers, pantry & deep fridge cabinet, potlight package and upgraded plumbing fixtures
- Full suite of stainless-steel appliances

Main Floor 9' Ceiling

Second Floor
9' Ceiling

Third Floor