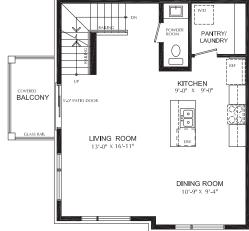

### **Open Concept Kitchen**

Designer kitchen complete with island and quartz countertops

Main Floor 9' Ceiling Second Floor 9' Ceiling Third Floor