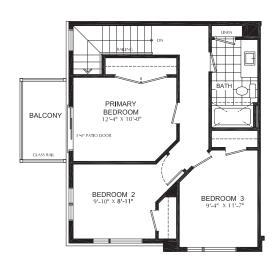

### **Bathrooms**

 Main: tub/shower with tiled walls, undermount sink in designer vanity cabinet