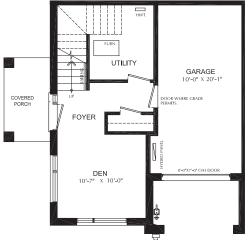

# ADDITIONAL LUXURY FEATURES:

- Exterior door from house to garage, garage door opener
- Powder room on entry level floor
- High efficiency 3 zoned HRV, air conditioner, tankless water heater and nest thermostat – rental and maintenance program with Reliance Home Comfort, water softener