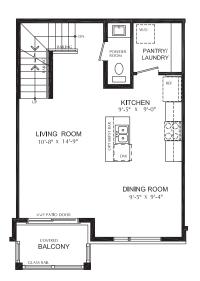

### Open Concept Kitchen

 Designer kitchen complete with island cabinet, extended height uppers, potlight package and upgraded plumbing fixtures

Main Floor 9' Ceiling

Second Floor
9' Ceiling

Third Floor