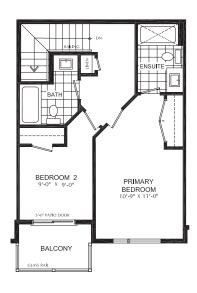

### **Bathrooms**

- Ensuite: glass shower with tiled walls, undermount sink in designer vanity cabinet
- Main: tub/shower with tiled walls, undermount sink in designer vanity cabinet