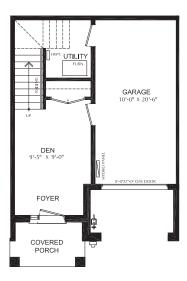

# 131 -155 EQUESTRIAN WAY, CAMBRIDGE FOR PURCHASE

Finished to Drywall Only, able to customize colour selections

ASPEN Interior 3 Storey Town

PRICE \$669,999

1342 SQ.FT.

2 bed

2 Full bath

1 Half bath