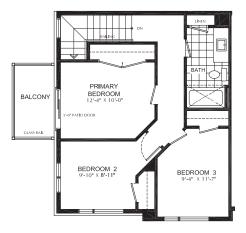

in all bathrooms and kitchens
- Oversized windows for abundant natural lighting
  Controlly located modio nanol for maximum wifi
- Centrally located media panel for maximum wifi coverage

## THIS HOME ALSO INCLUDES OVER \$25,000 IN ADDITIONAL LUXURY FEATURES:

- Exterior door from house to garage
- Powder room on entry level floor
- High efficiency 3 zoned HRV, air conditioner, tankless water heater and nest thermostat – rental and maintenance program with Reliance Home Comfort

#### Bathrooms

Main: tub/shower with tiled walls, undermount sink in designer vanity cabinet

#### **Open Concept Kitchen**

 Designer kitchen complete with island cabinet, extended height uppers, potlight package and upgraded plumbing fixutres

Main Floor 9' Ceiling Second Floor 9' Ceiling

### Third Floor