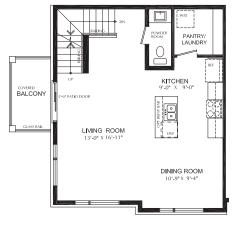

#### **Open Concept Kitchen**

 Designer kitchen complete with island cabinet, extended height uppers, potlight package and upgraded plumbing fixutres

Main Floor 9' Ceiling Second Floor 9' Ceiling