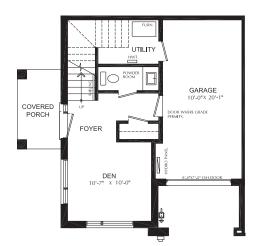

## THIS HOME ALSO INCLUDES OVER \$25,000 IN ADDITIONAL LUXURY FEATURES:

- Exterior door from house to garage
- Powder room on entry level floor
- High efficiency 3 zoned HRV, air conditioner, tankless water heater and nest thermostat – rental and maintenance program with Reliance Home Comfort