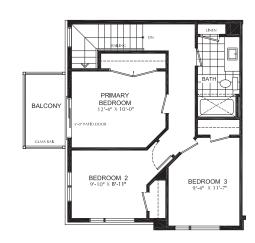

# 162 -155 EQUESTRIAN WAY, CAMBRIDGE FOR PURCHASE

Finished to Drywall Only, able to customize colour selections

RIDGE river mill

STEAMBOAT Enhanced End 3 Storey Town

PRICE \$754,999

1610 SQ.FT.
2 bed
2 Full bath
1 Half bath