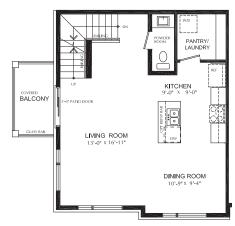

### **Open Concept Kitchen**

 Designer kitchen complete with island cabinet, extended height uppers, potlight package and upgraded plumbing fixutres

Main Floor
9' Ceiling

Second Floor
9' Ceiling

Third Floor