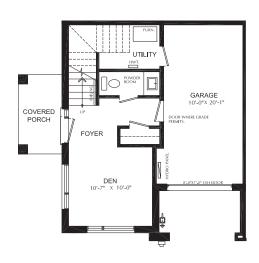

## THIS HOME ALSO INCLUDES OVER \$25,000 IN ADDITIONAL LUXURY FEATURES:

- Exterior door from house to garage
- · Powder room on entry level floor
- High efficiency 3 zoned HRV, air conditioner, tankless water heater and nest thermostat – rental and maintenance program with Reliance Home Comfort

#### **Bathrooms**

 Main: tub/shower with tiled walls, undermount sink in designer vanity cabinet