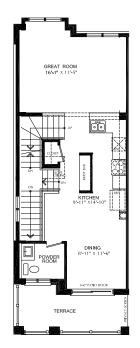

O INCLUDES OVER \$27,000 IN ADDITIONAL LUXURY FEATURES:

- Exterior door from house to garage, garage door opener
- Additional powder room on ground floor level
- · Convenient laundry on bedroom level
- High efficiency 3 zoned HRV, air conditioner, tankless water heater and nest thermostat – rental and maintenance program with Reliance Home Comfort, water softener

#### **Bathrooms**

- Ensuite: glass shower, tiled walls, undermount sink in designer vanity cabinet
- Main: tub/shower with tiled walls, undermount sink in designer vanity cabinet

#### **Open Concept Kitchen**

- Designer kitchen complete with breakfast bar, potlights package, extended height uppers and upgraded plumbing fixtures.
- Full suite of stainless-steel appliances

## Main Floor 9' Ceiling



Second Floor 9' Ceiling



### Third Floor