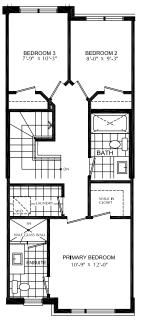

7,000 IN ADDITIONAL LUXURY FEATURES:

- Exterior door from house to garage, garage door opener
- Additional powder room on ground floor level
- · Convenient laundry on bedroom level
- High efficiency 3 zoned HRV, air conditioner, tankless water heater and nest thermostat – rental and maintenance program with Reliance Home Comfort, water softener

#### **Bathrooms**

- Ensuite: glass shower, tiled walls, undermount sink in designer vanity cabinet
- Main: tub/shower with tiled walls, undermount sink in designer vanity cabinet

#### **Open Concept Kitchen**

- Designer kitchen complete with breakfast bar, potlights package, extended height uppers and upgraded plumbing fixtures.
- Full suite of stainless-steel appliances

## Main Floor 9' Ceiling



Second Floor 9' Ceiling



### Third Floor