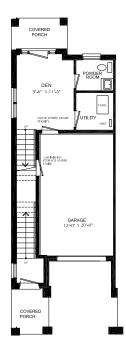

## THIS HOME ALSO INCLUDES OVER \$27,000 IN ADDITIONAL LUXURY FEATURES:

- Exterior door from house to garage, garage door opener
- Additional powder room on ground floor level
- · Convenient laundry on bedroom level
- High efficiency 3 zoned HRV, air conditioner, tankless water heater and nest thermostat – rental and maintenance program with Reliance Home Comfort, water softener