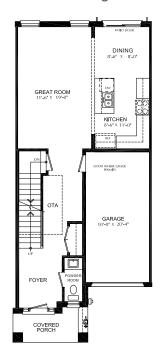

house to garage, garage door opener
- Open railing throughout
- Exterior deck with sliding glass doors on main level
- High efficiency 3 zoned HRV, air conditioner, tankless water heater and nest thermostat – rental and maintenance program with Reliance Home Comfort, water softener

#### **Bathrooms**

- Ensuite: glass shower, tiled walls, undermount sink in designer vanity cabinet
- Main: tub/shower with tiled walls, undermount sink in designer vanity cabinet

#### **Open Concept Kitchen**

- Designer kitchen complete with breakfast bar, extended height uppers and upgraded plumbing fixtures
- Potlights throughout
- Full suite of stainless-steel appliances

#### **Fully Finished basement:**

• 2-piece bath, finished utility room with laundry tub

## Basement



# Ground Floor 9' Ceiling



### Second Floor 9' Ceiling