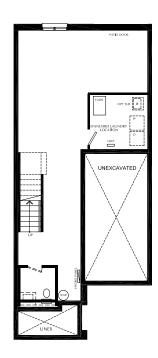

#### **Fully Finished basement:**

• 2-piece bath, finished utility room with laundry tub

## Basement