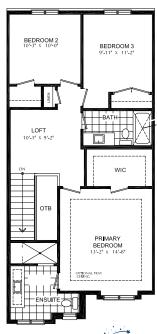

pener
- Open railing throughout
- Exterior deck with sliding glass doors on main level
- High efficiency 3 zoned HRV, air conditioner, tankless water heater and nest thermostat – rental and maintenance program with Reliance Home Comfort, water softener

#### **Bathrooms**

- Ensuite: glass shower, tiled walls, undermount sink in designer vanity cabinet
- Main: tub/shower with tiled walls, undermount sink in designer vanity cabinet

#### **Open Concept Kitchen**

- Designer kitchen complete with breakfast bar, extended height uppers and upgraded plumbing fixtures
- Potlights throughout
- Full suite of stainless-steel appliances

#### **Fully Finished basement:**

• 2-piece bath, finished utility room with laundry tub

## Basement



# Ground Floor 9' Ceiling



### Second Floor 9' Ceiling