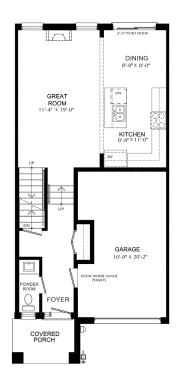

bathrooms and kitchens
- Oversized windows for abundant natural lighting
- Centrally located media panel for maximum wifi coverage

# THIS HOME ALSO INCLUDES OVER \$20,000 IN ADDITIONAL LUXURY FEATURES:

- Exterior door from house to garage
- · Convenient bedroom level laundry
- Modern Electric Fireplace
- High efficiency 3 zoned HRV, air conditioner, tankless water heater and nest thermostat – rental and maintenance program with Reliance Home Comfort

#### **Bathrooms**

- Ensuite: tub/shower, tiled walls, undermount sink in designer vanity cabinet
- Main: tub/shower with tiled walls, undermount sink in designer vanity cabinet

#### **Open Concept Kitchen**

 Designer kitchen complete with quartz covered island with pendant lighting & potlights

### Basement



# Ground Floor 9' Ceiling



## Second Floor 9' Ceiling