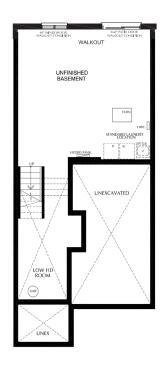

· Quartz countertops in all bathrooms and kitchens
- Oversized windows for abundant natural lighting
- Centrally located media panel for maximum wifi coverage

# THIS HOME ALSO INCLUDES OVER \$20,000 IN ADDITIONAL LUXURY FEATURES:

- Exterior door from house to garage
- · Convenient bedroom level laundry
- Modern Electric Fireplace
- High efficiency 3 zoned HRV, air conditioner, tankless water heater and nest thermostat – rental and maintenance program with Reliance Home Comfort

#### **Bathrooms**

- Ensuite: tub/shower, tiled walls, undermount sink in designer vanity cabinet
- Main: tub/shower with tiled walls, undermount sink in designer vanity cabinet

#### **Open Concept Kitchen**

 Designer kitchen complete with quartz covered island with pendant lighting & potlights

### Basement



# Ground Floor 9' Ceiling



## Second Floor 9' Ceiling