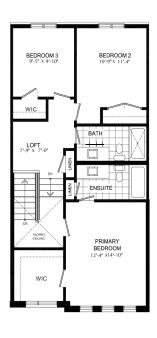

ized windows for abundant natural lighting
- Centrally located media panel for maximum wifi coverage

# THIS HOME ALSO INCLUDES OVER \$20,000 IN ADDITIONAL LUXURY FEATURES:

- Exterior door from house to garage
- · Convenient bedroom level laundry
- Modern Electric Fireplace
- High efficiency 3 zoned HRV, air conditioner, tankless water heater and nest thermostat – rental and maintenance program with Reliance Home Comfort

#### **Bathrooms**

- Ensuite: tub/shower, tiled walls, undermount sink in designer vanity cabinet
- Main: tub/shower with tiled walls, undermount sink in designer vanity cabinet

#### **Open Concept Kitchen**

 Designer kitchen complete with quartz covered island with pendant lighting & potlights

### Basement



# Ground Floor 9' Ceiling



## Second Floor 9' Ceiling