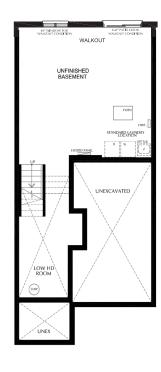

gs on main and 2nd floors
- Luxury vinyl plank flooring
- Contemporary colours, cabinetry and hardware
- Quartz countertops in all bathrooms and kitchens
- Oversized windows for abundant natural lighting
- Centrally located media panel for maximum wifi coverage

#### ADDITIONAL LUXURY FEATURES:

- Exterior door from house to garage
- High efficiency 3 zoned HRV, air conditioner, tankless water heater and nest thermostat rental and maintenance program with Reliance Home Comfort

#### **Bathrooms**

- Ensuite: tub/shower, tiled walls, undermount sink in designer vanity cabinet
- Main: tub/shower with tiled walls, undermount sink in designer vanity cabinet

#### **Open Concept Kitchen**

Designer kitchen complete with quartz covered island with pendant lighting & potlights

### **Basement**



## **Ground Floor** 9' Ceiling



# Second Floor 9' Ceiling