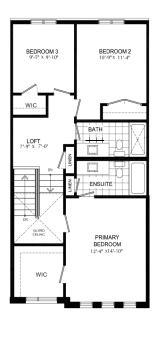

mporary colours, cabinetry and hardware
- Quartz countertops in all bathrooms and kitchens
- Oversized windows for abundant natural lighting
- Centrally located media panel for maximum wifi coverage

#### ADDITIONAL LUXURY FEATURES:

- Exterior door from house to garage
- High efficiency 3 zoned HRV, air conditioner, tankless water heater and nest thermostat rental and maintenance program with Reliance Home Comfort

#### **Bathrooms**

- Ensuite: tub/shower, tiled walls, undermount sink in designer vanity cabinet
- Main: tub/shower with tiled walls, undermount sink in designer vanity cabinet

#### **Open Concept Kitchen**

Designer kitchen complete with quartz covered island with pendant lighting & potlights

### **Basement**



## **Ground Floor** 9' Ceiling



# Second Floor 9' Ceiling