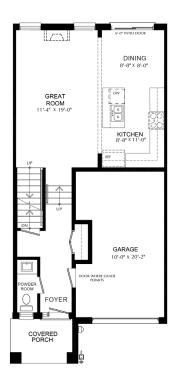

vinyl plank flooring
- Contemporary colours, cabinetry and hardware
- Quartz countertops in all bathrooms and kitchens
- Oversized windows for abundant natural lighting
- Centrally located media panel for maximum wifi coverage

#### ADDITIONAL LUXURY FEATURES:

- Exterior door from house to garage
- High efficiency 3 zoned HRV, air conditioner, tankless water heater and nest thermostat rental and maintenance program with Reliance Home Comfort

#### **Bathrooms**

- Ensuite: tub/shower, tiled walls, undermount sink in designer vanity cabinet
- Main: tub/shower with tiled walls, undermount sink in designer vanity cabinet

#### **Open Concept Kitchen**

Designer kitchen complete with quartz covered island with pendant lighting & potlights

### **Basement**



## **Ground Floor** 9' Ceiling



# Second Floor 9' Ceiling