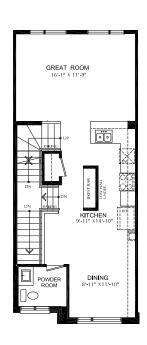

tchens
- Oversized windows for abundant natural lighting
- Centrally located media panel for maximum wifi coverage

# THIS HOME ALSO INCLUDES OVER \$30,000 IN ADDITIONAL LUXURY FEATURES:

- · Exterior door from house to garage
- High efficiency 3 zoned HRV, air conditioner, tankless water heater and nest thermostat – rental and maintenance program with Reliance Home Comfort

#### **Bathrooms**

- Ensuite: glass shower, tiled walls, undermount sink in designer vanity cabinet
- Main: tub/shower with tiled walls, undermount sink in designer vanity cabinet

#### **Open Concept Kitchen**

 Designer kitchen complete with breakfast bar, extended height uppers, deep fridge and pantry cabinetry, potlight package and upgraded plumbing fixtures

# Main Floor 9' Ceiling



## Second Floor 9' Ceiling



### Third Floor