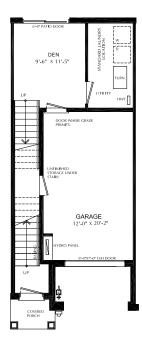

ertops in all bathrooms and kitchens
- Oversized windows for abundant natural lighting
- Centrally located media panel for maximum wifi coverage

# THIS HOME ALSO INCLUDES OVER \$30,000 IN ADDITIONAL LUXURY FEATURES:

- · Exterior door from house to garage
- High efficiency 3 zoned HRV, air conditioner, tankless water heater and nest thermostat – rental and maintenance program with Reliance Home Comfort

#### **Bathrooms**

- Ensuite: glass shower, tiled walls, undermount sink in designer vanity cabinet
- Main: tub/shower with tiled walls, undermount sink in designer vanity cabinet

#### **Open Concept Kitchen**

 Designer kitchen complete with breakfast bar, extended height uppers, deep fridge and pantry cabinetry, potlight package and upgraded plumbing fixtures

# Main Floor 9' Ceiling



## Second Floor 9' Ceiling



### Third Floor