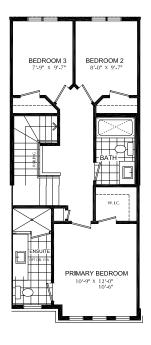

windows for abundant natural lighting
- Centrally located media panel for maximum wifi coverage

# THIS HOME ALSO INCLUDES OVER \$30,000 IN ADDITIONAL LUXURY FEATURES:

- · Exterior door from house to garage
- High efficiency 3 zoned HRV, air conditioner, tankless water heater and nest thermostat – rental and maintenance program with Reliance Home Comfort

#### **Bathrooms**

- Ensuite: glass shower, tiled walls, undermount sink in designer vanity cabinet
- Main: tub/shower with tiled walls, undermount sink in designer vanity cabinet

#### **Open Concept Kitchen**

 Designer kitchen complete with breakfast bar, extended height uppers, deep fridge and pantry cabinetry, potlight package and upgraded plumbing fixtures

# Main Floor 9' Ceiling



## Second Floor 9' Ceiling



### Third Floor