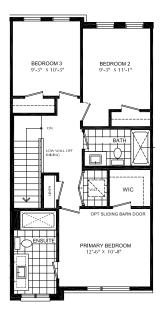

#### Bathrooms

- Ensuite: glass shower, tiled walls, undermount sink in designer vanity cabinet
- Main: tub/shower with tiled walls, undermount sink in designer vanity cabinet

## Third Floor