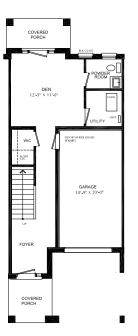

### ADDITIONAL LUXURY FEATURES:

- Exterior door from house to garage
- Additional powder room on ground floor level
- Convenient laundry on bedroom level
- High efficiency 3 zoned HRV, air conditioner, tankless water heater and nest thermostat – rental and maintenance program with Reliance Home Comfort

#### **Open Concept Kitchen**

 Designer kitchen complete with breakfast bar & island, extended height uppers, soft close cabinetry

Main Floor 9' Ceiling

Second Floor 9' Ceiling