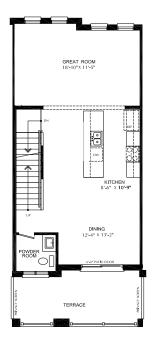

#### **Open Concept Kitchen**

 Designer kitchen complete with breakfast bar & island, extended height uppers, soft close cabinetry

Main Floor 9' Ceiling

Second Floor 9' Ceiling