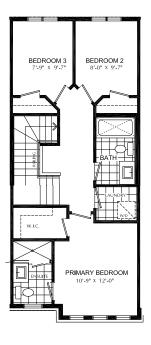

for maximum wifi coverage

## THIS HOME ALSO INCLUDES OVER \$25,000 IN ADDITIONAL LUXURY FEATURES:

- Garage door opener
- Exterior door from house to garage
- Convenient bedroom level laundry
- High efficiency 3 zoned HRV, air conditioner, tankless water heater and nest thermostat – rental and maintenance program with Reliance Home Comfort, water softener

#### **Bathrooms**

- Ensuite: glass shower, tiled walls, undermount sink in designer vanity cabinet
- Main: tub/shower with tiled walls, undermount sink in designer vanity cabinet

#### **Open Concept Kitchen**

 Designer kitchen complete with breakfast bar, extended height uppers, deep fridge and pantry cabinetry, potlight package and upgraded plumbing fixtures

## Main Floor 9' Ceiling



Second Floor 9' Ceiling



### Third Floor