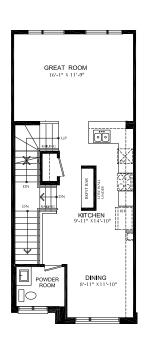

located media panel for maximum wifi coverage

## THIS HOME ALSO INCLUDES OVER \$25,000 IN ADDITIONAL LUXURY FEATURES:

- Garage door opener
- Exterior door from house to garage
- Convenient bedroom level laundry
- High efficiency 3 zoned HRV, air conditioner, tankless water heater and nest thermostat – rental and maintenance program with Reliance Home Comfort, water softener

#### **Bathrooms**

- Ensuite: glass shower, tiled walls, undermount sink in designer vanity cabinet
- Main: tub/shower with tiled walls, undermount sink in designer vanity cabinet

#### **Open Concept Kitchen**

 Designer kitchen complete with breakfast bar, extended height uppers, deep fridge and pantry cabinetry, potlight package and upgraded plumbing fixtures

## Main Floor 9' Ceiling



Second Floor 9' Ceiling



### Third Floor