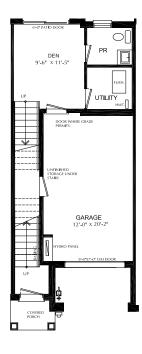

tural lighting
- Centrally located media panel for maximum wifi coverage

## THIS HOME ALSO INCLUDES OVER \$25,000 IN ADDITIONAL LUXURY FEATURES:

- Garage door opener
- Exterior door from house to garage
- Convenient bedroom level laundry
- High efficiency 3 zoned HRV, air conditioner, tankless water heater and nest thermostat – rental and maintenance program with Reliance Home Comfort, water softener

#### **Bathrooms**

- Ensuite: glass shower, tiled walls, undermount sink in designer vanity cabinet
- Main: tub/shower with tiled walls, undermount sink in designer vanity cabinet

#### **Open Concept Kitchen**

 Designer kitchen complete with breakfast bar, extended height uppers, deep fridge and pantry cabinetry, potlight package and upgraded plumbing fixtures

## Main Floor 9' Ceiling



Second Floor 9' Ceiling



### Third Floor