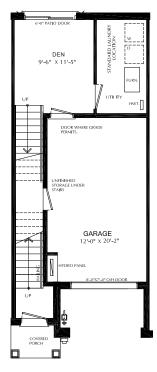

ary colours, cabinetry and hardware
- · Quartz countertops in all bathrooms and kitchens
- Oversized windows for abundant natural lighting
- Centrally located media panel for maximum wifi coverage

## THIS HOME ALSO INCLUDES OVER \$15,000 IN ADDITIONAL LUXURY FEATURES:

- Exterior door from house to garage
- Convenient bedroom level laundry
- High efficiency 3 zoned HRV, air conditioner, tankless water heater and nest thermostat – rental and maintenance program with Reliance Home Comfort

#### **Bathrooms**

- Ensuite: glass shower, tiled walls, undermount sink in designer vanity cabinet
- Main: tub/shower with tiled walls, undermount sink in designer vanity cabinet

#### **Open Concept Kitchen**

 Designer kitchen complete with quartz covered island and cabinet

## Main Floor 9' Ceiling



## Second Floor 9' Ceiling



### Third Floor