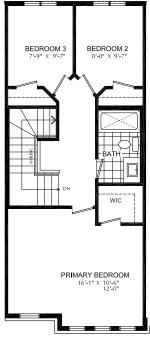

untertops in all bathrooms and kitchens
- Oversized windows for abundant natural lighting
- Centrally located media panel for maximum wifi coverage

## THIS HOME ALSO INCLUDES OVER \$15,000 IN ADDITIONAL LUXURY FEATURES:

- Exterior door from house to garage
- Convenient bedroom level laundry
- High efficiency 3 zoned HRV, air conditioner, tankless water heater and nest thermostat – rental and maintenance program with Reliance Home Comfort

#### **Bathrooms**

- Ensuite: glass shower, tiled walls, undermount sink in designer vanity cabinet
- Main: tub/shower with tiled walls, undermount sink in designer vanity cabinet

#### **Open Concept Kitchen**

 Designer kitchen complete with quartz covered island and cabinet

## Main Floor 9' Ceiling



## Second Floor 9' Ceiling



### Third Floor