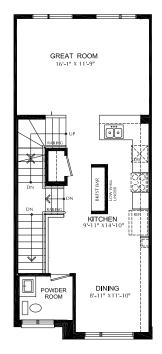

dware
- · Quartz countertops in all bathrooms and kitchens
- Oversized windows for abundant natural lighting
- Centrally located media panel for maximum wifi coverage

## THIS HOME ALSO INCLUDES OVER \$15,000 IN ADDITIONAL LUXURY FEATURES:

- Exterior door from house to garage
- Convenient bedroom level laundry
- High efficiency 3 zoned HRV, air conditioner, tankless water heater and nest thermostat – rental and maintenance program with Reliance Home Comfort

#### **Bathrooms**

- Ensuite: glass shower, tiled walls, undermount sink in designer vanity cabinet
- Main: tub/shower with tiled walls, undermount sink in designer vanity cabinet

#### **Open Concept Kitchen**

 Designer kitchen complete with quartz covered island and cabinet

## Main Floor 9' Ceiling



## Second Floor 9' Ceiling



### Third Floor