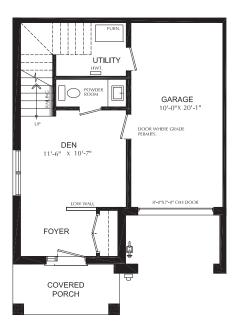

# RIDGE

VAIL Interior End 3 Storey Town

For Pricing Contact a Sales Rep.

1610 SQ.FT. 3 bed 1 Full bath 2 Half bath

#### ADDITIONAL LUXURY FEATURES:

- Exterior door from house to garage, garage door opener
- High efficiency 3 zoned HRV, air conditioner, tankless water heater and nest thermostat – rental and maintenance program with Reliance Home Comfort, water softener