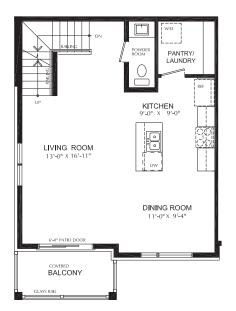

# RIDGE

VAIL Interior End 3 Storey Town

For Pricing Contact a Sales Rep.

1610 SQ.FT. 3 bed 1 Full bath 2 Half bath

#### **Open Concept Kitchen**

• Designer kitchen complete with island and quartz countertops

Main Floor 9' Ceiling

Second Floor 9' Ceiling