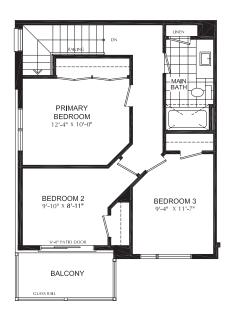

# RIDGE

VAIL Interior End 3 Storey Town

For Pricing Contact a Sales Rep.

1610 SQ.FT. 3 bed 1 Full bath 2 Half bath

#### Bathrooms

Main: tub/shower with tiled walls, undermount sink in designer vanity cabinet

### Third Floor