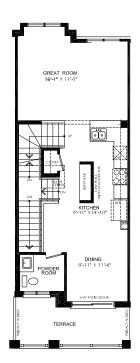

ighting
- Centrally located media panel for maximum wifi coverage

# THIS HOME ALSO INCLUDES OVER \$14,000 IN ADDITIONAL LUXURY FEATURES:

- Exterior door from house to garage
- Additional powder room on ground floor level
- Convenient laundry on bedroom level
- High efficiency 3 zoned HRV, air conditioner, tankless water heater and nest thermostat – rental and maintenance program with Reliance Home Comfort

#### **Bathrooms**

- Ensuite: glass shower, tiled walls, undermount sink in designer vanity cabinet
- Main: tub/shower with tiled walls, undermount sink in designer vanity cabinet

#### **Open Concept Kitchen**

 Designer kitchen complete with contemporary colours, quartz counters, breakfast bar & extended height upper cabinetry

# Main Floor 9' Ceiling



## Second Floor 9' Ceiling



### Third Floor