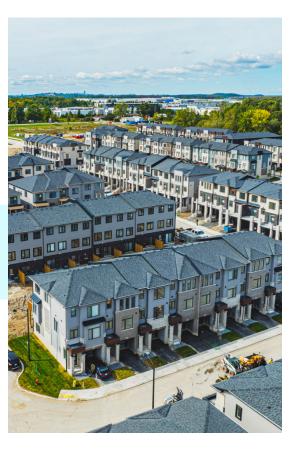

# 22 -155 EQUESTRIAN WAY, CAMBRIDGE FOR PURCHASE

RIDGE river mill

# **BRECKENRIDGE**

Interior 3 Storey Town

For Pricing Contact a Sales Rep.

1640 SQ.FT.

- 3 bed
- 2 Full bath
- 2 Half bath



#### STARWARD LUXURY STANDARDS:

- 9' ceilings on main and 2nd floors
- · Luxury vinyl plank flooring
- · Contemporary colours, cabinetry and hardware
- · Quartz countertops in all bathrooms and kitchens
- Oversized windows for abundant natural lighting
- Centrally located media panel for maximum wifi coverage

# THIS HOME ALSO INCLUDES OVER \$14,000 IN ADDITIONAL LUXURY FEATURES:

- Exterior door from house to garage
- Additional powder room on ground floor level
- Convenient laundry on bedroom level
- High efficiency 3 zoned HRV, air conditioner, tankless water heater and nest thermostat – rental and maintenance program with Reliance Home Comfort

#### **Bathrooms**

- Ensuite: glass shower, tiled walls, undermount sink in designer vanity cabinet
- Main: tub/shower with tiled walls, un