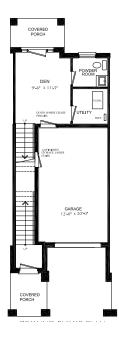

windows for abundant natural lighting
- Centrally located media panel for maximum wifi coverage

# THIS HOME ALSO INCLUDES OVER \$14,000 IN ADDITIONAL LUXURY FEATURES:

- Exterior door from house to garage
- Additional powder room on ground floor level
- Convenient laundry on bedroom level
- High efficiency 3 zoned HRV, air conditioner, tankless water heater and nest thermostat – rental and maintenance program with Reliance Home Comfort

#### **Bathrooms**

- Ensuite: glass shower, tiled walls, undermount sink in designer vanity cabinet
- Main: tub/shower with tiled walls, undermount sink in designer vanity cabinet

#### **Open Concept Kitchen**

 Designer kitchen complete with contemporary colours, quartz counters, breakfast bar & extended height upper cabinetry

# Main Floor 9' Ceiling



## Second Floor 9' Ceiling



### Third Floor