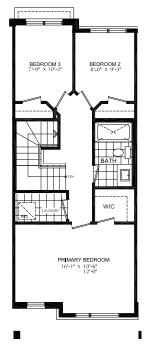

located media panel for maximum wifi coverage

# THIS HOME ALSO INCLUDES OVER \$14,000 IN ADDITIONAL LUXURY FEATURES:

- Exterior door from house to garage
- Additional powder room on ground floor level
- Convenient laundry on bedroom level
- High efficiency 3 zoned HRV, air conditioner, tankless water heater and nest thermostat – rental and maintenance program with Reliance Home Comfort

#### **Bathrooms**

- Ensuite: glass shower, tiled walls, undermount sink in designer vanity cabinet
- Main: tub/shower with tiled walls, undermount sink in designer vanity cabinet

#### **Open Concept Kitchen**

 Designer kitchen complete with contemporary colours, quartz counters, breakfast bar & extended height upper cabinetry

# Main Floor 9' Ceiling



## Second Floor 9' Ceiling



### Third Floor