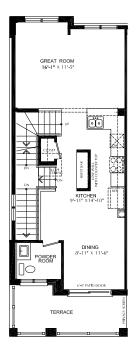

#### Open Concept Kitchen

 Designer kitchen complete with breakfast bar with quartz counters

Main Floor 9' Ceiling

Second Floor 9' Ceiling