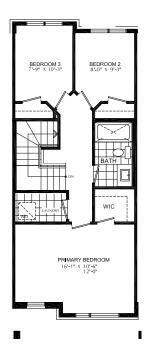

olours, cabinetry and hardware
- Quartz countertops in all bathrooms and kitchens
  - Oversized windows for abundant natural lighting
    Centrally located media panel for maximum wifi coverage

### ADDITIONAL LUXURY FEATURES:

- Exterior door from house to garage, garage door opener
- Additional powder room on ground floor level
- Convenient laundry on bedroom level
  High efficiency 3 zoned HRV, air conditioner, tankless water heater and nest thermostat – rental and maintenance program with Reliance
  - Home Comfort, water softener

#### Bathrooms

• Main: tub/shower with tiled walls, undermount sink in designer vanity cabinet

#### Open Concept Kitchen

 Designer kitchen complete with breakfast bar with quartz counters

Main Floor 9' Ceiling



Second Floor 9' Ceiling



# Third Floor