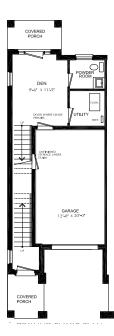

### ADDITIONAL LUXURY FEATURES:

- Exterior door from house to garage, garage door opener
- Additional powder room on ground floor level
- Convenient laundry on bedroom level
  High efficiency 3 zoned HRV, air conditioner, tankless water heater and nest thermostat – rental and maintenance program with Reliance
  - Home Comfort, water softener