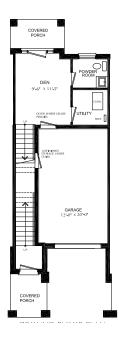

gs on main and 2nd floors
- · Luxury vinyl plank flooring
- Contemporary colours, cabinetry and hardware
- · Quartz countertops in all bathrooms and kitchens
- Oversized windows for abundant natural lighting
- Centrally located media panel for maximum wifi coverage

#### ADDITIONAL LUXURY FEATURES:

- Exterior door from house to garage
- Additional powder room on ground floor level
- Convenient laundry on bedroom level
- High efficiency 3 zoned HRV, air conditioner, tankless water heater and nest thermostat – rental and maintenance program with Reliance Home Comfort

#### **Bathrooms**

 Main: tub/shower with tiled walls, undermount sink in designer vanity cabinet

#### **Open Concept Kitchen**

 Designer kitchen complete with breakfast bar and quartz countertops

# Main Floor 9' Ceiling



## Second Floor 9' Ceiling



### Third Floor