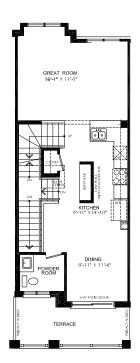

Luxury vinyl plank flooring
- Contemporary colours, cabinetry and hardware
- · Quartz countertops in all bathrooms and kitchens
- Oversized windows for abundant natural lighting
- Centrally located media panel for maximum wifi coverage

#### ADDITIONAL LUXURY FEATURES:

- Exterior door from house to garage
- Additional powder room on ground floor level
- Convenient laundry on bedroom level
- High efficiency 3 zoned HRV, air conditioner, tankless water heater and nest thermostat – rental and maintenance program with Reliance Home Comfort

#### **Bathrooms**

 Main: tub/shower with tiled walls, undermount sink in designer vanity cabinet

#### **Open Concept Kitchen**

 Designer kitchen complete with breakfast bar and quartz countertops

# Main Floor 9' Ceiling



## Second Floor 9' Ceiling



### Third Floor