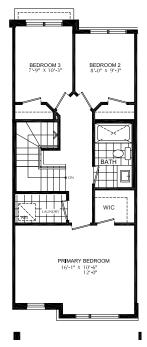

flooring
- Contemporary colours, cabinetry and hardware
- · Quartz countertops in all bathrooms and kitchens
- Oversized windows for abundant natural lighting
- Centrally located media panel for maximum wifi coverage

#### ADDITIONAL LUXURY FEATURES:

- Exterior door from house to garage
- Additional powder room on ground floor level
- Convenient laundry on bedroom level
- High efficiency 3 zoned HRV, air conditioner, tankless water heater and nest thermostat – rental and maintenance program with Reliance Home Comfort

#### **Bathrooms**

 Main: tub/shower with tiled walls, undermount sink in designer vanity cabinet

#### **Open Concept Kitchen**

 Designer kitchen complete with breakfast bar and quartz countertops

# Main Floor 9' Ceiling



## Second Floor 9' Ceiling



### Third Floor