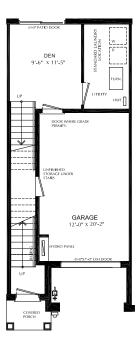

z countertops in all bathrooms and kitchens
- Oversized windows for abundant natural lighting
  Centrally located media panel for maximum wifi coverage

## THIS HOME ALSO INCLUDES OVER \$30,000 IN ADDITIONAL LUXURY FEATURES:

- Exterior door from house to garage
- High efficiency 3 zoned HRV, air conditioner, tankless water heater and nest thermostat – rental and maintenance program with Reliance Home Comfort

#### Bathrooms

- Ensuite: glass shower, tiled walls, undermount sink in designer vanity cabinet
- Main: tub/shower with tiled walls, undermount sink in designer vanity cabinet

#### **Open Concept Kitchen**

 Designer kitchen complete with breakfast bar, extended height uppers, deep fridge and pantry cabinetry, potlight package and upgraded plumbing fixtures

Main Floor 9' Ceiling



Second Floor 9' Ceiling



## Third Floor