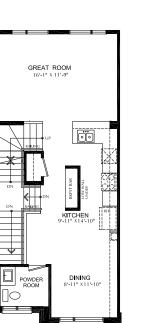

#### **Open Concept Kitchen**

 Designer kitchen complete with breakfast bar, extended height uppers, deep fridge and pantry cabinetry, potlight package and upgraded plumbing fixtures

Main Floor 9' Ceiling

Second Floor 9' Ceiling