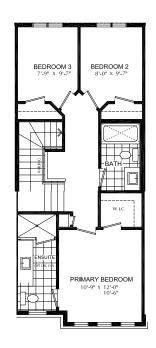

#### Bathrooms

- Ensuite: glass shower, tiled walls, undermount sink in designer vanity cabinet
- Main: tub/shower with tiled walls, undermount sink in designer vanity cabinet