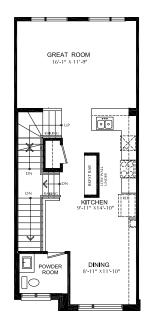

#### **Open Concept Kitchen**

 Designer kitchen complete with breakfast bar, extended height uppers, deep fridge and pantry cabinetry, potlight package and upgraded plumbing fixtures

Main Floor 9' Ceiling