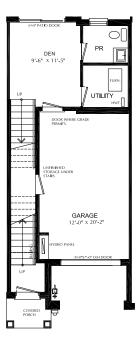

dant natural lighting
  Centrally located media panel for maximum wifi coverage

## THIS HOME ALSO INCLUDES OVER \$25,000 IN ADDITIONAL LUXURY FEATURES:

- Garage door opener
- Exterior door from house to garage
- Convenient bedroom level laundry
- High efficiency 3 zoned HRV, air conditioner, tankless water heater and nest thermostat – rental and maintenance program with Reliance Home Comfort, water softener

#### Bathrooms

- Ensuite: glass shower, tiled walls, undermount sink in designer vanity cabinet
- Main: tub/shower with tiled walls, undermount sink in designer vanity cabinet

#### **Open Concept Kitchen**

 Designer kitchen complete with breakfast bar, extended height uppers, deep fridge and pantry cabinetry, potlight package and upgraded plumbing fixtures

Main Floor 9' Ceiling



Second Floor 9' Ceiling



## Third Floor