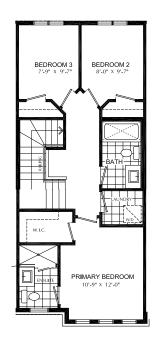

ia panel for maximum wifi coverage

## THIS HOME ALSO INCLUDES OVER \$25,000 IN ADDITIONAL LUXURY FEATURES:

- Garage door opener
- Exterior door from house to garage
- Convenient bedroom level laundry
- High efficiency 3 zoned HRV, air conditioner, tankless water heater and nest thermostat – rental and maintenance program with Reliance Home Comfort, water softener

#### Bathrooms

- Ensuite: glass shower, tiled walls, undermount sink in designer vanity cabinet
- Main: tub/shower with tiled walls, undermount sink in designer vanity cabinet

#### **Open Concept Kitchen**

 Designer kitchen complete with breakfast bar, extended height uppers, deep fridge and pantry cabinetry, potlight package and upgraded plumbing fixtures

Main Floor 9' Ceiling



Second Floor 9' Ceiling



## Third Floor