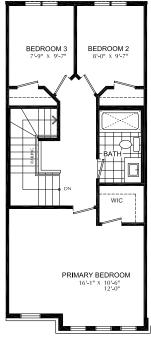

STARWARD LUXURY STANDARDS:

- · 9' ceilings on main and 2nd floors
- · Luxury vinyl plank flooring
- · Contemporary colours, cabinetry and hardware
- · Quartz countertops in all bathrooms and kitchens
- Oversized windows for abundant natural lighting
- Centrally located media panel for maximum wifi coverage

#### ADDITIONAL LUXURY FEATURES:

- Exterior door from house to garage
- High efficiency 3 zoned HRV, air conditioner, tankless water heater and nest thermostat – rental and maintenance program with Reliance Home Comfort

#### **Bathrooms**

 Main: tub/shower with tiled walls, undermount sink in designer vanity cabinet

#### **Open Concept Kitchen**

 Designer kitchen complete with quartz covered breakfast bar

# Main Floor 9' Ceiling



## Second Floor 9' Ceiling



### Third Floor