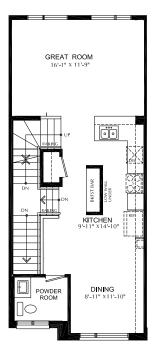

1 Half bath



#### STARWARD LUXURY STANDARDS:

- · 9' ceilings on main and 2nd floors
- · Luxury vinyl plank flooring
- · Contemporary colours, cabinetry and hardware
- · Quartz countertops in all bathrooms and kitchens
- Oversized windows for abundant natural lighting
- Centrally located media panel for maximum wifi coverage

#### ADDITIONAL LUXURY FEATURES:

- Exterior door from house to garage
- High efficiency 3 zoned HRV, air conditioner, tankless water heater and nest thermostat – rental and maintenance program with Reliance Home Comfort

#### **Bathrooms**

 Main: tub/shower with tiled walls, undermount sink in designer vanity cabinet

#### **Open Concept Kitchen**

 Designer kitchen complete with quartz covered breakfast bar

# Main Floor 9' Ceiling



## Second Floor 9' Ceiling



### Third Floor