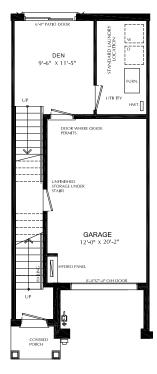

.FT.

- 3 bed
- 2 Full bath
- 1 Half bath



#### STARWARD LUXURY STANDARDS:

- · 9' ceilings on main and 2nd floors
- · Luxury vinyl plank flooring
- · Contemporary colours, cabinetry and hardware
- · Quartz countertops in all bathrooms and kitchens
- Oversized windows for abundant natural lighting
- Centrally located media panel for maximum wifi coverage

#### ADDITIONAL LUXURY FEATURES:

- Exterior door from house to garage
- High efficiency 3 zoned HRV, air conditioner, tankless water heater and nest thermostat – rental and maintenance program with Reliance Home Comfort

#### **Bathrooms**

 Main: tub/shower with tiled walls, undermount sink in designer vanity cabinet

#### **Open Concept Kitchen**

 Designer kitchen complete with quartz covered breakfast bar

# Main Floor 9' Ceiling



## Second Floor 9' Ceiling



### Third Floor