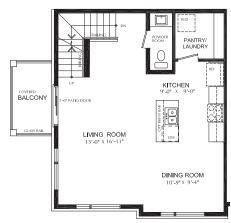

## 157 -155 EQUESTRIAN WAY, CAMBRIDGE

RIDGE river mill

STEAMBOAT Enhanced End 3 Storey Town

1610 SQ.FT.

2 bed

1 Full bath

2 Half bath

### **Open Concept Kitchen**

 Designer kitchen complete with island cabinet, extended height uppers, potlight package and upgraded plumbing fixutres

Main Floor 9' Ceiling

Second Floor 9' Ceiling Third Floor