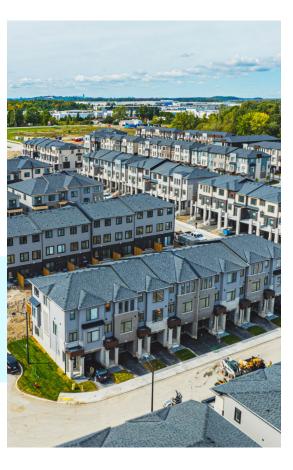

## 157 -155 EQUESTRIAN WAY, CAMBRIDGE

RIDGE river mill

STEAMBOAT Enhanced End 3 Storey Town

1610 SQ.FT.

2 bed

1 Full bath

2 Half bath