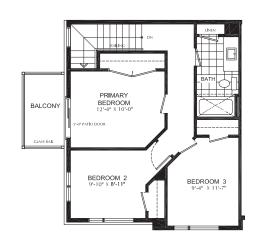

## 157 -155 EQUESTRIAN WAY, CAMBRIDGE

RIDGE river mill

STEAMBOAT Enhanced End 3 Storey Town

1610 SQ.FT.

2 bed

1 Full bath

2 Half bath

#### **Bathrooms**

Main: tub/shower with tiled walls, undermount sink in designer vanity cabinet