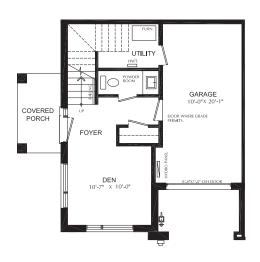

## 157 -155 EQUESTRIAN WAY, CAMBRIDGE

RIDGE river mill

STEAMBOAT Enhanced End 3 Storey Town

1610 SQ.FT.

2 bed

1 Full bath

2 Half bath

# THIS HOME ALSO INCLUDES OVER \$25,000 IN ADDITIONAL LUXURY FEATURES:

- Exterior door from house to garage
- Powder room on entry level floor
- High efficiency 3 zoned HRV, air conditioner, tankless water heater and nest thermostat – rental and maintenance program with Reliance Home Comfort