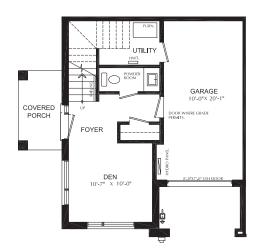

# 162 -155 EQUESTRIAN WAY, CAMBRIDGE

STEAMBOAT Enhanced End 3 Storey Town

1610 SQ.FT. 2 bed 1 Full bath 2 Half bath

### coverage THIS HOME ALSO INCLUDES OVER \$25,000

- IN ADDITIONAL LUXURY FEATURES:
- Exterior door from house to garage
- Powder room on entry level floor
  High efficiency 3 zoned HRV, air conditioner, tankless water heater and nest thermostat – rental and maintenance program with Reliance Home Comfort