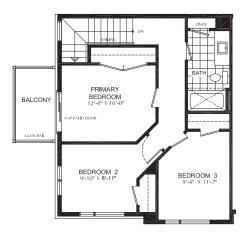

# 162 -155 EQUESTRIAN WAY, CAMBRIDGE

STEAMBOAT Enhanced End 3 Storey Town

1610 SQ.FT. 2 bed 1 Full bath 2 Half bath

## Third Floor

starwardhomes.com