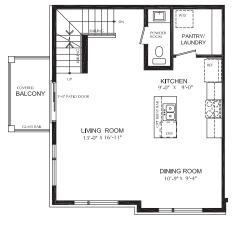

# 162 -155 EQUESTRIAN WAY, CAMBRIDGE

STEAMBOAT Enhanced End 3 Storey Town

1610 SQ.FT. 2 bed 1 Full bath 2 Half bath

#### **Open Concept Kitchen**

 Designer kitchen complete with island cabinet, extended height uppers, potlight package and upgraded plumbing fixutres

Main Floor 9' Ceiling Second Floor 9' Ceiling